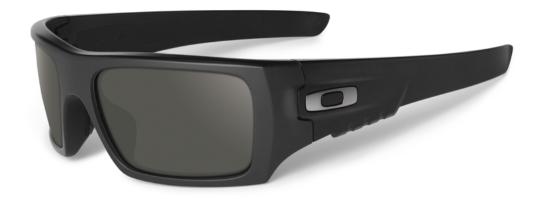

## **CONFIGURATIONS**

| PART #    | FRAME COLOR | LENS COLOR | RETAIL |  |
|-----------|-------------|------------|--------|--|
| OO9253-01 | Matte Black | Grey       | \$140  |  |
| OO9253-02 | Matte Black | Prizm TR22 | \$165  |  |
| 009253-04 | Matte Black | Prizm TR45 | \$165  |  |