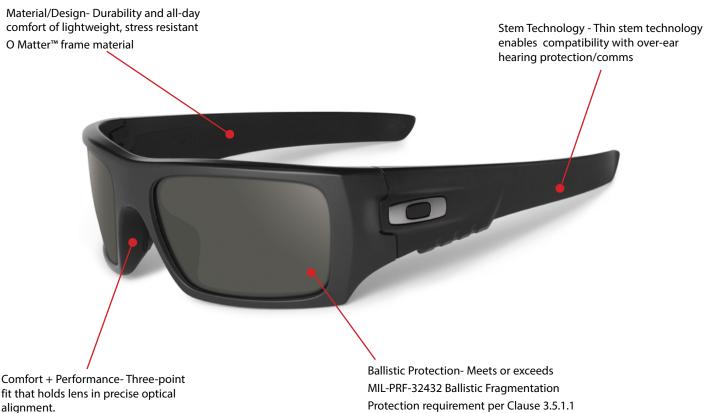

#### **LENS**

- Made from Plutonite®, Oakley's high purity optical grade polycarbonate
- Blocks 100% of UVA, UVB and harmful violet-blue light up to 400nm wavelength
- High Definition Optics that meet all optical standards per ANSI Z87.1-2010 (Clause 5.1.4)
- Meets or exceeds MIL-PRF-32432 Ballistic Fragmentation Protection requirement per Clause 3.5.1.1
- Oakley SI Prizm<sup>™</sup> technology strategically blocks wavelengths along the color spectrum in order to maximize contrast between colors, providing the user with reduced eye fatigue and enhanced vision.

## **BALLISTIC & OPTICAL STANDARDS**

- High Definition Optics that meet all optical standards per ANSI Z87.1-2010 (Clause 5.1.4)
- Meets or exceeds MIL-PRF-32432 Ballistic Fragmentation Protection requirement per Clause 3.5.1.1

#### **FRAME**

- Durability and all-day comfort of lightweight, stress-resistant O Matter® frame material
- Precision and durability of sculpturally integrated hinge mechanisms with dual cam action
- Comfort and performance Three-point fit that holds lenses in precise optical alignment
- Metal icon accents