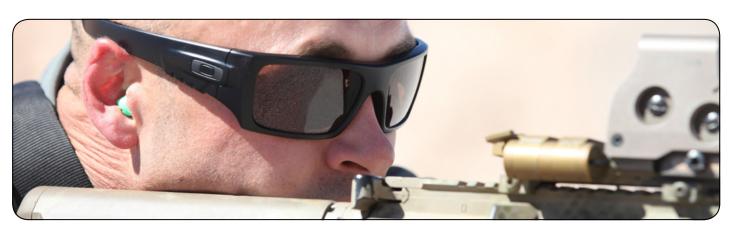

#### PRODUCT DESCRIPTION

The SI Ballistic Det Cord is the perfect blend of ballistic protection and Oakley fashion. Fully compliant with the ballistic and optical standards of MIL PRF32432 and ANSI Z87.1 (2010), the SI Ballistic Det Cord is balanced for aggressive environments and covert capabilities. The SI Ballistic Det Cord is also "fully-equipped" with its' anti-fog coating, comms compatible ear stems, and rubberized unobtanium nosepiece. It is one piece of eyewear that is ready for any situation.