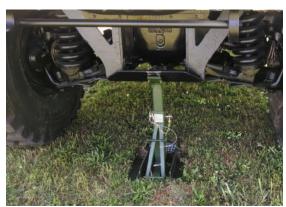

The Heavy Duty Jack is an adjustable unit that works like a fulcrum on the vehicle's axle to provide a quick, easy way to lift the tire off the ground. Made of heavy duty steel, the Heavy Duty Jack provides a dependable solution to change times on a variety of vehicles and trailers.

- Can decrease the time needed to change a tire down to as little as nine minutes
- Easier to handle and more dependable than hydraulic jacks which can fail and break over time
- · Adjustable to a variety of axle heights; works with either a round or square axle