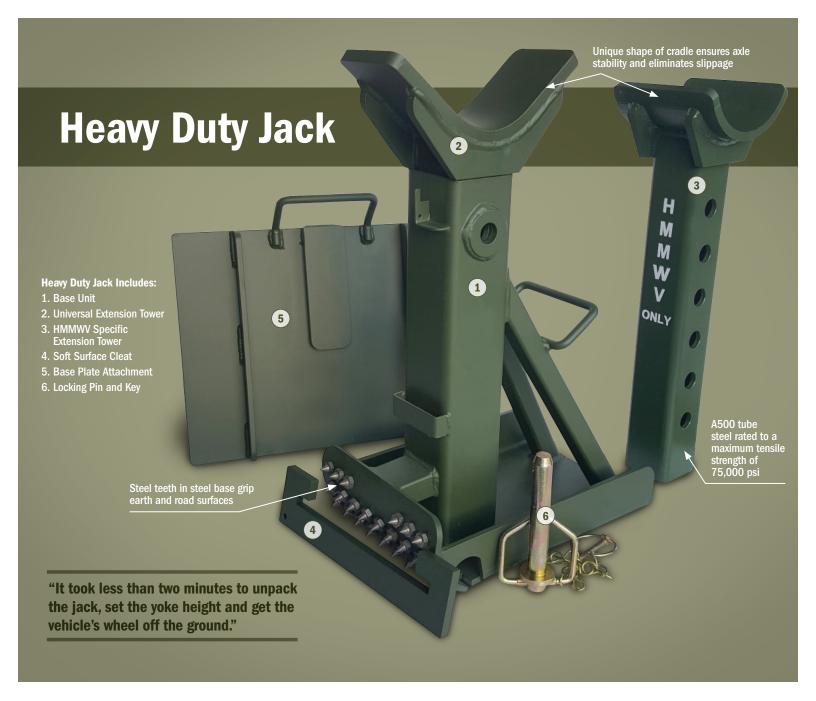

The Heavy Duty Jack is an adjustable unit that works like a fulcrum on the vehicle's axle to provide a quick, easy way to lift the tire off the ground. Made of heavy duty steel, the Heavy Duty Jack provides a dependable solution to change times on a variety of vehicles and trailers.

- Can decrease the time needed to change a tire down to as little as nine minutes
- Easier to handle and more dependable than hydraulic jacks which can fail and break over time
- · Adjustable to a variety of axle heights; works with either a round or square axle