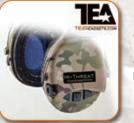

# TER I TACTICAL HEADSET

## TEADSETS.COM

2013© Television Equipment Associates, Inc., All rights reserv

ELIT-HTH-REV1013

The HTH or Hi-Threat Headset is specifically designed to meet the demands and intensity of Tier 1 operators and special operations teams. For over a decade the HTH continues to be one of our most popular dual ear boom headsets.

#### TACTICAL US4 RUGGED, RELIABLE AND COMBAT PROVEN

The new HTH is available in QD Green, Black and Multicam.

New York 845-278-0960 | Indiana 574-264-7217 | Texas 972-540-1969 | California 805-386-2030 TEA Headsets | 16 Mount Ebo Road South | Ste. 6 (PO Box 404) | Brewster | NY | 10509