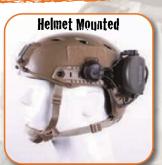

#### **ADJUSTABLE MOUNTING SYSTEM**

TRY THEN BUY WITH OUR

The HTH has full compatibility with bump and ba-Ilistic versions of the Ops-Core FAST™ helmet. The HTH easily fits underneath this helmet by making a simple adjustment to the inner two crown pads (just space them out to accommodate the width of the headband). We also offer a rail adapter kit that allows for mounting directly to the helmet. The rail adapters can be adjusted for a more exact fit and also for stowing of the headset behind the head.

#### HI-THREAT W/ TEAM WENDY HELMET

The HTH also has full compatibility with Team Wendy's EXFIL™ helmet (including the new LTP version). The HTH easily fits underneath this helmet without making any adjustments to the inner mounting system. We also offer a rail adapter kit that allows for mounting directly to Team Wendy helmets. The rail adapters can be adjusted for a more exact fit and also for stowing of the headset behind the head.