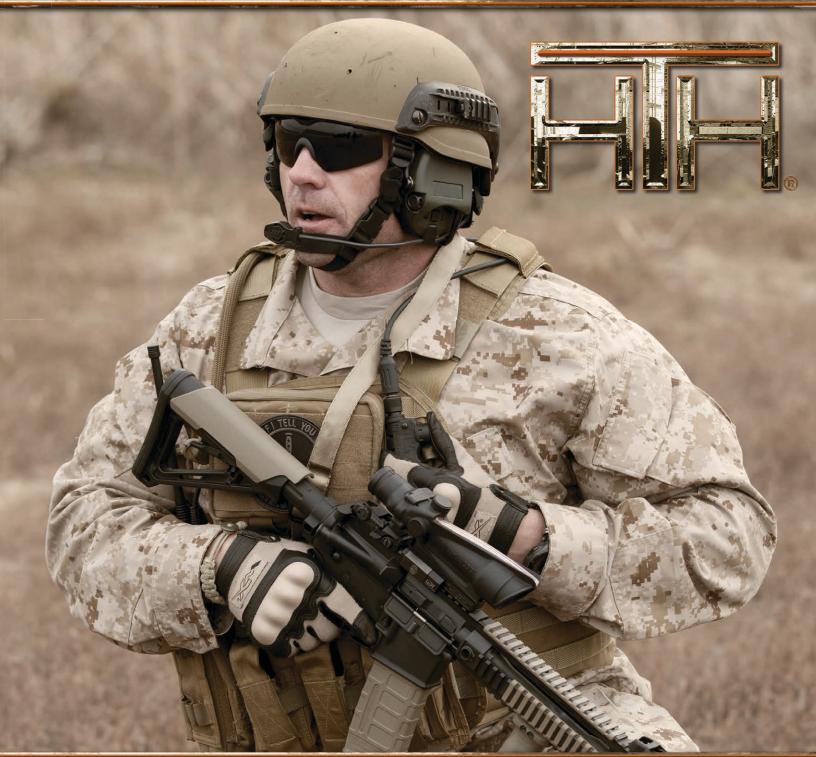

## TEADSETS.COM

2013© Television Equipment Associates, Inc., All rights reserv

ELIT-HTH-REV1013

The HTH or Hi-Threat Headset is specifically designed to meet the demands and intensity of Tier 1 operators and special operations teams. For over a decade the HTH continues to be one of our most popular dual ear boom headsets.

The HTH features Combat Noise Suppression technology that protects the operator's hearing against damaging noises their exposed to during combat. In addition to providing certified hearing protection the HTH has adjustable and amplifiable electronic hearing that allows operators to maintain 360° battlefield awareness.

Our Tier 1 version of the HTH also includes a ballistic and submersible Noise Canceling boom microphone that can provide compatibility on multiple communication platforms such as 2-way radios, vehicle/aircraft/watercraft ICS systems. Depending on your requirement we offer a variety of microphone options to choose from.

#### **ADJUSTABLE MOUNTING SYSTEM**

TRY THEN BUY WITH OUR

The HTH has full compatibility with bump and ba-Ilistic versions of the Ops-Core FAST™ helmet. The HTH easily fits underneath this helmet by making a simple adjustment to the inner two crown pads (just space them out to accommodate the width of the headband). We also offer a rail adapter kit that allows for mounting directly to the helmet. The rail adapters can be adjusted for a more exact fit and also for stowing of the headset behind the head.