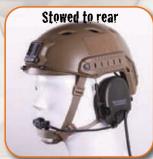

#### **ADJUSTABLE MOUNTING SYSTEM**

TRY THEN BUY WITH OUR

The HTH has full compatibility with bump and ba-Ilistic versions of the Ops-Core FAST™ helmet. The HTH easily fits underneath this helmet by making a simple adjustment to the inner two crown pads (just space them out to accommodate the width of the headband). We also offer a rail adapter kit that allows for mounting directly to the helmet. The rail adapters can be adjusted for a more exact fit and also for stowing of the headset behind the head.