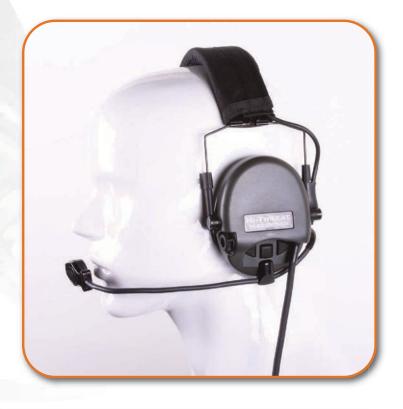

### TIER I TACTICAL HEADSET

The new version of the Hi-Threat Headset provides users the broadest compatibility with new and legacy helmets on the market. The new slim headband design allows for standalone use, wear underneath helmets and can easily be removed and replaced with an adapter for mounting to rail on helmets.

#### HI-THREAT HEADBAND W/ COVER

#### HI-THREAT W/ OPS-CORE HELMET

even fits under legacy helmets

The HTH headband features a removable nylon cover that integrates the cable with the headband frame. This cover has an inner cushion for added comfort against the head, which is a breathable material to reduce hot spots. This cover allows you to easily convert back to using the headband after using our rail mounts. The headband cover is manufactured within the US and is Berry compliant.