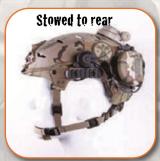

#### **ADJUSTABLE MOUNTING SYSTEM**

TRY THEN BUY WITH OUR

The HTH has full compatibility with bump and ba-Ilistic versions of the Ops-Core FAST™ helmet. The HTH easily fits underneath this helmet by making a simple adjustment to the inner two crown pads (just space them out to accommodate the width of the headband). We also offer a rail adapter kit that allows for mounting directly to the helmet. The rail adapters can be adjusted for a more exact fit and also for stowing of the headset behind the head.