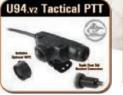

Our Tier 1 version of the HTH also includes a ballistic and submersible Noise Canceling boom microphone that can provide compatibility on multiple communication platforms such as 2-way radios, vehicle/aircraft/watercraft ICS systems. Depending on your requirement we offer a variety of microphone options to choose from.

#### TACTICAL US4 RUGGED, RELIABLE AND COMBAT PROVEN

The new HTH is available in QD Green, Black and Multicam.

New York 845-278-0960 | Indiana 574-264-7217 | Texas 972-540-1969 | California 805-386-2030 TEA Headsets | 16 Mount Ebo Road South | Ste. 6 (PO Box 404) | Brewster | NY | 10509