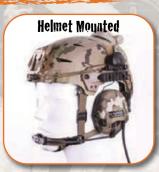

#### HI-THREAT W/ TEAM WENDY HELMET

The HTH also has full compatibility with Team Wendy's EXFIL™ helmet (including the new LTP version). The HTH easily fits underneath this helmet without making any adjustments to the inner mounting system. We also offer a rail adapter kit that allows for mounting directly to Team Wendy helmets. The rail adapters can be adjusted for a more exact fit and also for stowing of the headset behind the head.