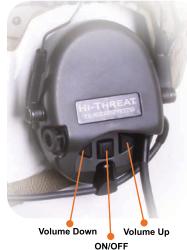

#### FEATURES OVERVIEW

- Available in Headband or Neckband versions
- Headband version fits under new or legacy helmets
- Can be adapted to mount directly to helmet
- Multiple Boom Microphone Options
- Gel Ear cups provide max comfort
- Available in multiple colors, including Multicam
- Gas Mask Compatible
- 82 dB Sound Level Limit
- Hearing Protection Level or 19NRR
- Ambient environment amplification
- Adjustable Hear-Thru volume
- Hear-Thru volume memory
- Auto Shut off following 4 hours of non-use
- 2 AAA batteries provide 600 hours of operating time