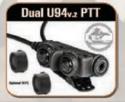

Our Tier 1 version of the HTH also includes a ballistic and submersible Noise Canceling boom microphone that can provide compatibility on multiple communication platforms such as 2-way radios, vehicle/aircraft/watercraft ICS systems. Depending on your requirement we offer a variety of microphone options to choose from.