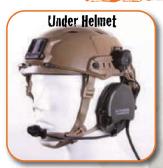

### TIER I TACTICAL HEADSET

The new version of the Hi-Threat Headset provides users the broadest compatibility with new and legacy helmets on the market. The new slim headband design allows for standalone use, wear underneath helmets and can easily be removed and replaced with an adapter for mounting to rail on helmets.

#### **ADJUSTABLE MOUNTING SYSTEM**

TRY THEN BUY WITH OUR

The HTH has full compatibility with bump and ba-Ilistic versions of the Ops-Core FAST™ helmet. The HTH easily fits underneath this helmet by making a simple adjustment to the inner two crown pads (just space them out to accommodate the width of the headband). We also offer a rail adapter kit that allows for mounting directly to the helmet. The rail adapters can be adjusted for a more exact fit and also for stowing of the headset behind the head.