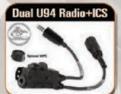

Our Tier 1 version of the HTH also includes a ballistic and submersible Noise Canceling boom microphone that can provide compatibility on multiple communication platforms such as 2-way radios, vehicle/aircraft/watercraft ICS systems. Depending on your requirement we offer a variety of microphone options to choose from.