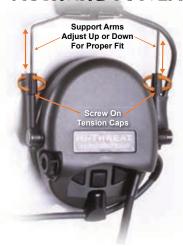

#### HI-THREAT W/ OPS-CORE HELMET

even fits under legacy helmets

The HTH headband features a removable nylon cover that integrates the cable with the headband frame. This cover has an inner cushion for added comfort against the head, which is a breathable material to reduce hot spots. This cover allows you to easily convert back to using the headband after using our rail mounts. The headband cover is manufactured within the US and is Berry compliant.