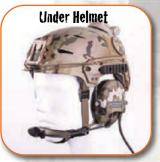

#### HI-THREAT W/ TEAM WENDY HELMET

The HTH also has full compatibility with Team Wendy's EXFIL™ helmet (including the new LTP version). The HTH easily fits underneath this helmet without making any adjustments to the inner mounting system. We also offer a rail adapter kit that allows for mounting directly to Team Wendy helmets. The rail adapters can be adjusted for a more exact fit and also for stowing of the headset behind the head.