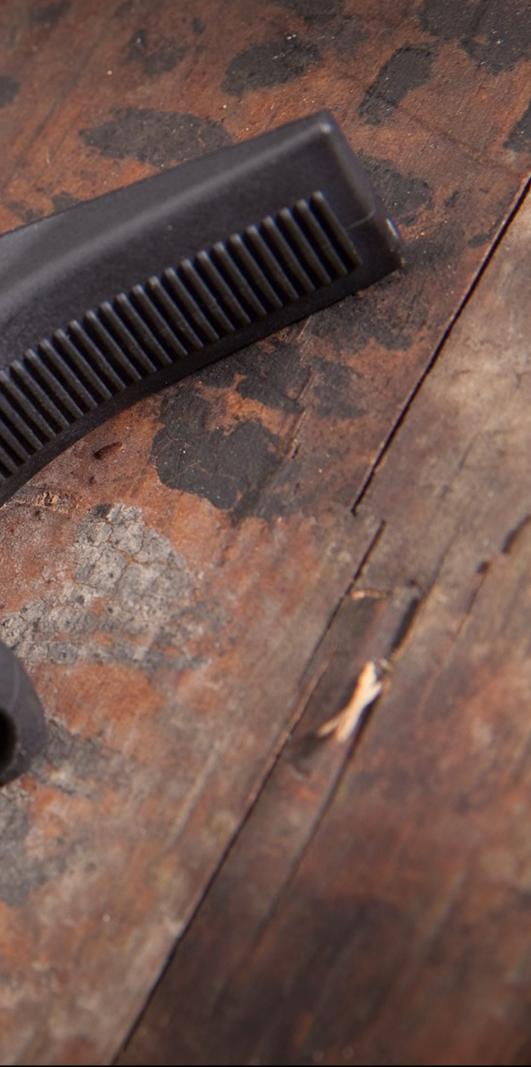

## BCMGUNFIGHTER<sup>TM</sup> EXAMPLE 10 Complement modern shooting grips, the Kinesthetic Angled Grip aka KAG uses a

Designed to complement modern shooting grips, the Kinesthetic Angled Grip aka KAG uses a bio-mechanically efficient forward rake to create an interface for positive retention and joint limitation relief to the wrist, elbow and shoulder allowing for smooth weapons manipulations without substantial increase to the girth of the weapon system. Textured on both front and back, the profile of the KAG creates a channel for the consistent and positive engagement which translate directly into improved efficiency in weapons manipulation and target-to-target transitions.