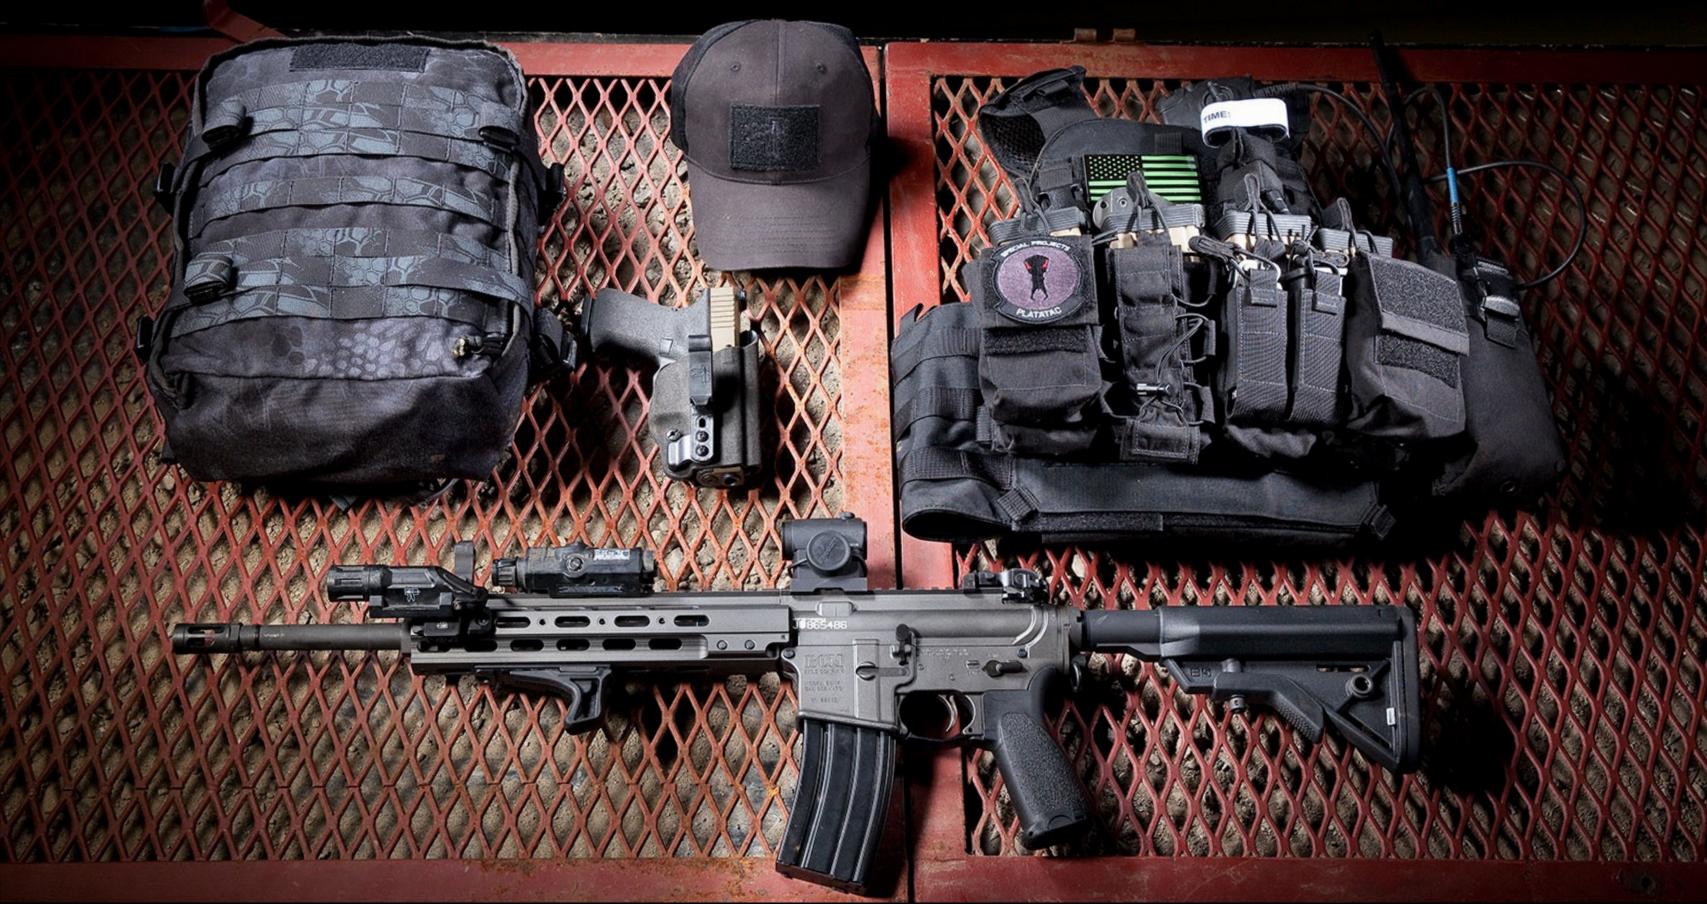

### BCMGUNFIGHTER<sup>TM</sup> KAG SPECS & COLORS

BCMGUNFIGHTER<sup>™</sup> Kinesthetic Angled Grips are made in the U.S.A., manufactured from high quality, impact resistant polymers and available in Black, Wolf Grey, Flat Dark Earth and Foliage Green.