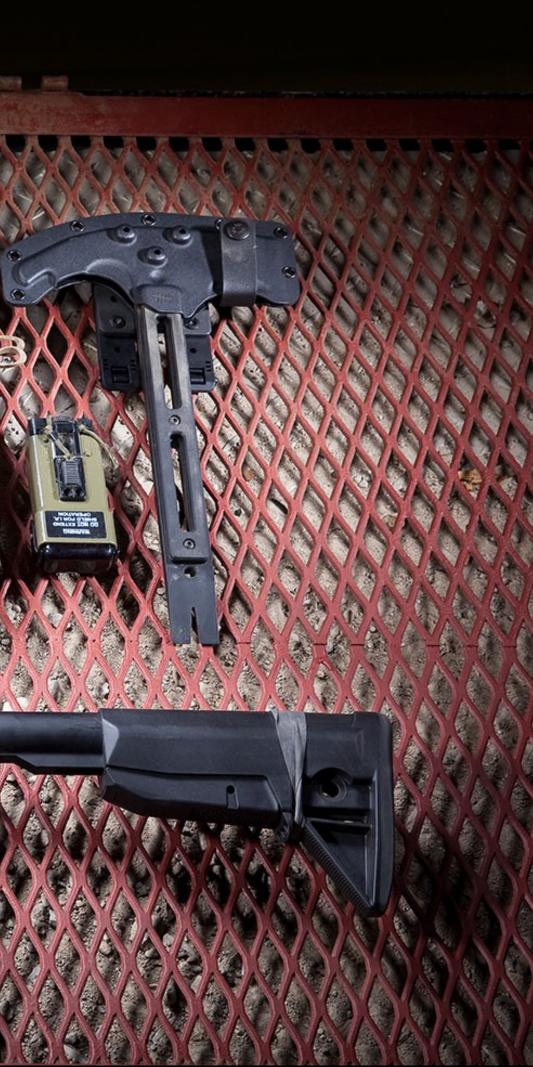

### KAG KM KEYNOD<sup>™</sup> RAIL

-00

Taking advantage of the industry leading versatility offered in the KeyMod<sup>™</sup> standardized system, the KAG handstop features a patent pending snag free internal mounting system.

#### KAG 1913 PICATINNY RAIL

The 1913 KAG Handstop features a new, patent pending, BCM® Direct Mount Picatinny 1913 Interface System that not only secures to the mounting surface, but spreads the energy and force throughout the accessory.