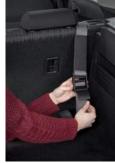

#### EASY INSTALLATION ON THE BACK SEAT

Slide the strap between the seat and back cushion of the back seat. Place the clasp over the back rest of the back seat so that it also comes out in the boot. Pull the ends of the strap through the clasp. Pull the strap tight and make sure the clasp is properly closed. Slide the elastic sleeve over the clasp.