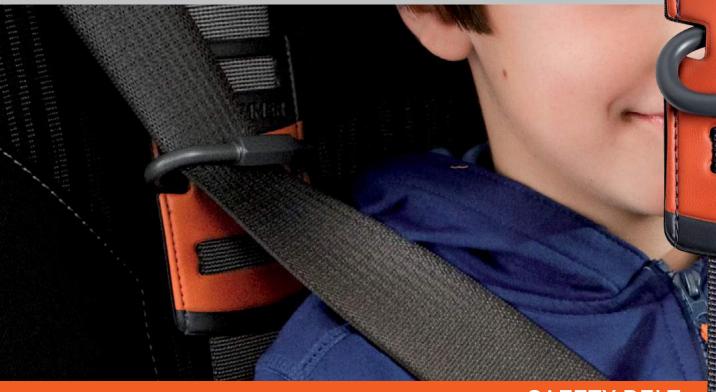

# LIFE-IAMMER®

Nº1 CAR SAFETY EXPERTS

BE COMFORTABLE AND SAFE

SAFETY BELT SOLUTION

Children and adults on the back seat will be able to enjoy more comfort and safety thanks to the SAFETY BELT SOLUTION. This seatbelt guide ensures that the seat belt is guided comfortably over the shoulder and can no longer cut into the neck.

### EASY TO USE FROM SEAT BELT TO SAFETY BELT

Open the carabiner, put the seat belt in the carabiner and close it again. Then simply move the seat belt to the required height with the adjustable pad. Children and adults on the back seat will be able to enjoy more comfort and safety thanks to the SAFETY BELT SOLUTION.