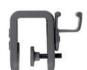

reddot design award

The QUICK CLICK SYSTEM or the EASY FIX SYSTEM is included, the PRO ADAPTER is optional.

Clamp fastener for car door QUICK CLICK SYSTEM

Clamp fastener for middle console EASY FIX SYSTEM

Fastening with screws PRO ADAPTER

### QUICK CLICK SYSTEM CAR DOOR

With this system you can mount the safety hammer on the inside of your car door. Rotate the small click-adapter for optimal positioning. It is possible to use the QUICK CLICK SYSTEM in combination with the PRO ADAPTER.

### EASY FIX SYSTEM MIDDLE CONSOLE

With this system you can mount the safety hammer on the middle console of your car. Rotate the small click-adapter for optimal positioning. It is possible to use the EASY FIX SYSTEM in combination with the PRO ADAPTER.