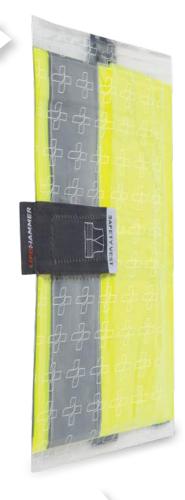

### LIFE-JAMMER®

Nº1 CAR SAFETY EXPERTS

**SAFETY VEST** 

**ULTRA** 

Keep your safety vest in the cockpit of the car. In case of an emergency always put on your safety vest before leaving the car. Place this ultra-flat safety vest under every carpet. This way all car occupants will have their own safety vest within reach.

### SAFETY VEST ULTRA

Place a safety vest under every carpet.

Always within reach.

Always put on the safety vest before leaving the car.

♣ EN ISO 20471:2013 (class2)

https://vimeo.com/user12940431/review/89714401/f49a1b0e3a

# Including HI-VISIBILITY LABEL SAFETY VEST