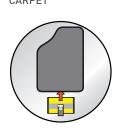

### LIFE-JAMMER®

Nº1 CAR SAFETY EXPERTS

**SAFETY VEST** 

**ULTRA** 

Keep your safety vest in the cockpit of the car. In case of an emergency always put on your safety vest before leaving the car. Place this ultra-flat safety vest under every carpet. This way all car occupants will have their own safety vest within reach.

### SAFETY VEST ULTRA

Place a safety vest under every carpet.

Always within reach.

Always put on the safety vest before leaving the car.

♣ EN ISO 20471:2013 (class2)

https://vimeo.com/user12940431/review/89714401/f49a1b0e3a

### EASY INSTALLATION UNDER EVERY CARPET

Fix the HI-VISIBILITY LABEL on the vacuum bag. Put the safety vest under the carpet and fix the HI-VISIBILITY LABEL to the carpet with the sticky strip.