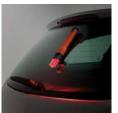

### SMART SUCTION STRAP CAR BODY/-WINDOW

With this strap it is possible to attach the safety torch on the in- and outside of your car. The smart suction strap is attachable to car body/-window. This way you can use the safety torch to illuminate and/ or signal without even holding it in your hand.