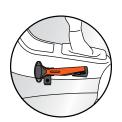

#### QUICK CLICK SYSTEM CAR DOOR

With this system you can mount the safety hammer on the inside of your car door. Rotate the small clickadapter for optimal positioning. It is possible to use the QUICK CLICK SYSTEM in combination with the PRO ADAPTER.

### QUICK CLICK SYSTEM CAR DOOR

With this system you can mount the safety hammer on the inside of your car door. Rotate the small click-adapter for optimal positioning. It is possible to use the QUICK CLICK SYSTEM in combination with the PRO ADAPTER.