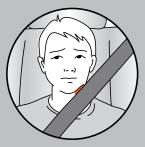

# LIFE-IAMMER®

Nº1 CAR SAFETY EXPERTS

BE COMFORTABLE AND SAFE

SAFETY BELT SOLUTION

Children and adults on the back seat will be able to enjoy more comfort and safety thanks to the SAFETY BELT SOLUTION. This seatbelt guide ensures that the seat belt is guided comfortably over the shoulder and can no longer cut into the neck.

### EASY TO USE FROM SEAT BELT TO SAFETY BELT

Open the carabiner, put the seat belt in the carabiner and close it again. Then simply move the seat belt to the required height with the adjustable pad. Children and adults on the back seat will be able to enjoy more comfort and safety thanks to the SAFETY BELT SOLUTION.