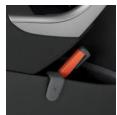

### **EASY FIX SYSTEM** MIDDLE CONSOLE

With this system you can mount the safety hammer on the middle console of your car. Rotate the small click-adapter for optimal positioning. It is possible to use the EASY FIX SYSTEM in combination with the PRO ADAPTER.

### EASY FIX SYSTEM MIDDLE CONSOLE

With this system you can mount the safety hammer on the middle console of your car. Rotate the small click-adapter for optimal positioning. It is possible to use the EASY FIX SYSTEM in combination with the PRO ADAPTER.