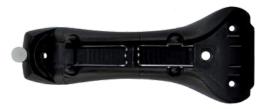

Clamp fastener for middle console

Fastening with screws

Ultra hard ceramic hammerhead.

Winner of various international design competitions. In Holland selected as one of the 100 most relevant innovations in 2013. Internationally tested by the Japanese NCAC and TÜV Rheinland in Germany.

### **EASY FIX SYSTEM** MIDDLE CONSOLE

With this system you can mount the safety hammer on the middle console of your car. Rotate the small click-adapter for optimal positioning. It is possible to use the EASY FIX SYSTEM in combination with the PRO ADAPTER.

#### QUICK CLICK SYSTEM CAR DOOR

With this system you can mount the safety hammer on the inside of your car door. Rotate the small clickadapter for optimal positioning. It is possible to use the QUICK CLICK SYSTEM in combination with the PRO ADAPTER.