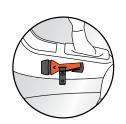

### EASY FIX SYSTEM MIDDLE CONSOLE

With this clamp you can mount the safety torch on the middle console of your car. Rotate the small click-adapter for optimal positioning. Thanks to the EASY FIX SYSTEM the safety torch will always be within reach.

### **EASY FIX SYSTEM** MIDDLE CONSOLE

With this system you can mount the safety hammer on the middle console of your car. Rotate the small click-adapter for optimal positioning. It is possible to use the EASY FIX SYSTEM in combination with the PRO ADAPTER.

### EASY FIX SYSTEM MIDDLE CONSOLE

With this system you can mount the safety hammer on the middle console of your car. Rotate the small click-adapter for optimal positioning. It is possible to use the EASY FIX SYSTEM in combination with the PRO ADAPTER.