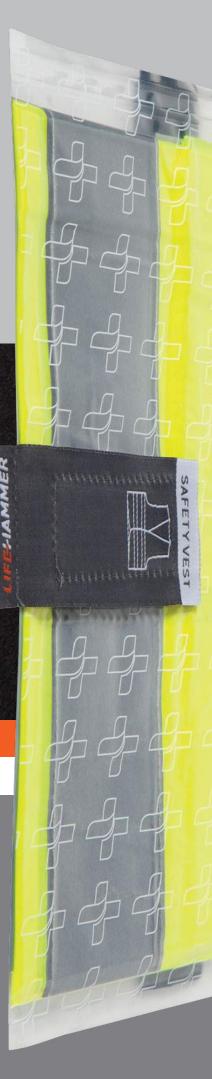

### LIFE-JAMMER®

Nº1 CAR SAFETY EXPERTS

**SAFETY VEST** 

**ULTRA** 

Keep your safety vest in the cockpit of the car. In case of an emergency always put on your safety vest before leaving the car. Place this ultra-flat safety vest under every carpet. This way all car occupants will have their own safety vest within reach.

### SAFETY VEST ULTRA

Place a safety vest under every carpet.

Always within reach.

Always put on the safety vest before leaving the car.

♣ EN ISO 20471:2013 (class2)

https://vimeo.com/user12940431/review/89714401/f49a1b0e3a

# Including HI-VISIBILITY LABEL SAFETY VEST