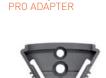

Easy installation

The QUICK CLICK SYSTEM or the EASY FIX SYSTEM is included, the PRO ADAPTER is optional.

reddot design award

The QUICK CLICK SYSTEM or the EASY FIX SYSTEM is included, the PRO ADAPTER is optional.

Clamp fastener for car door QUICK CLICK SYSTEM

Clamp fastener for middle console EASY FIX SYSTEM

Fastening with screws PRO ADAPTER