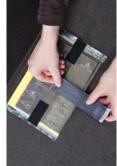

Patent pending

Use the HI-VISIBILITY LABEL to attach the vest to the carpet. Also use the lable to pull the vest from under the carpet in case of an emergency.

### EASY INSTALLATION UNDER EVERY CARPET

Fix the HI-VISIBILITY LABEL on the vacuum bag. Put the safety vest under the carpet and fix the HI-VISIBILITY LABEL to the carpet with the sticky strip.