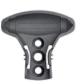

### EASY FIX SYSTEM MIDDLE CONSOLE

With this clamp you can mount the safety torch on the middle console of your car. Rotate the small click-adapter for optimal positioning. Thanks to the EASY FIX SYSTEM the safety torch will always be within reach.

### **EASY FIX SYSTEM** MIDDLE CONSOLE

With this system you can mount the safety hammer on the middle console of your car. Rotate the small click-adapter for optimal positioning. It is possible to use the EASY FIX SYSTEM in combination with the PRO ADAPTER.

### EASY FIX SYSTEM MIDDLE CONSOLE

With this system you can mount the safety hammer on the middle console of your car. Rotate the small click-adapter for optimal positioning. It is possible to use the EASY FIX SYSTEM in combination with the PRO ADAPTER.