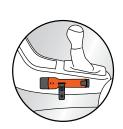

### EASY FIX SYSTEM MIDDLE CONSOLE

With this clamp you can mount the safety torch on the middle console of your car. Rotate the small click-adapter for optimal positioning. Thanks to the EASY FIX SYSTEM the safety torch will always be within reach.