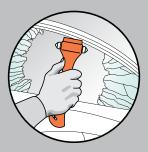

Nº1 CAR SAFFTY EXPERTS

CUTTING SEATBELTS

SAFETY HAMMER EVOLUTION

LIBERIA

Developed by the highest technical standards. Simply press this safety hammer against the car's side-or rear window. The ceramic hammerhead will shatter the window automatically. Easy and safe to use by adults and even children.

### SAFETY HAMMER EVOLUTION

♣ Shatter the car's 
■# side and/or rear window easily and safe.

https://vimeo.com/user12940431, review/76860772/333b7e98bd

Easy to use by adults and children.

QUICK CLICK SYSTEM