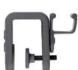

#### QUICK CLICK SYSTEM CAR DOOR

With this system you can mount the safety hammer on the inside of your car door. Rotate the small clickadapter for optimal positioning. It is possible to use the QUICK CLICK SYSTEM in combination with the PRO ADAPTER.

### QUICK CLICK SYSTEM CAR DOOR

With this system you can mount the safety hammer on the inside of your car door. Rotate the small click-adapter for optimal positioning. It is possible to use the QUICK CLICK SYSTEM in combination with the PRO ADAPTER.