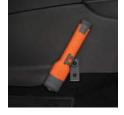

### SMART SUCTION STRAP CAR BODY/-WINDOW

With this strap it is possible to attach the safety torch on the in- and outside of your car. The smart suction strap is attachable to car body/-window. This way you can use the safety torch to illuminate and/ or signal without even holding it in your hand.