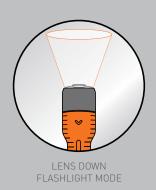

# LIFE-IAMMER®

Nº1 CAR SAFETY EXPERTS

SAFETY TORCH
OPTI-ON

LIFICAL.

The SAFETY TORCHOPTI-ON is the ultimate flashlight for your car. By simply pushing the lens you can easily switch from flashlight to torch mode. Use this safety torch for signalling others or illuminating your own surroundings. Thanks to the back-up battery system this safety torch will function when needed.

### SAFETY TORCH OPTI-ON