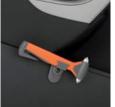

Nº1 CAR SAFFTY EXPERTS

CUTTING SEATBELTS

SAFETY HAMMER EVOLUTION

LIBERIA

Developed by the highest technical standards. Simply press this safety hammer against the car's side-or rear window. The ceramic hammerhead will shatter the window automatically. Easy and safe to use by adults and even children.

### SAFETY HAMMER EVOLUTION

♣ Shatter the car's 
■# side and/or rear window easily and safe.

https://vimeo.com/user12940431, review/76860772/333b7e98bd

Easy to use by adults and children.

QUICK CLICK SYSTEM

### SAFETY HAMMER PLUS

Breaking car glass and cutting seat belts.

https://vimeo.com/user12940431/ review/76863566/53927255c9

Non-slip grip

Advanced seat belt cutter

Carbon steel hammerhead

TÜV certified according to new German standards.