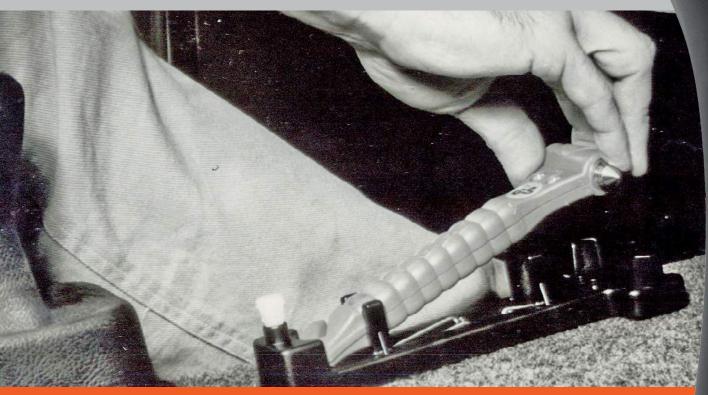

### **EASY FIX SYSTEM** MIDDLE CONSOLE

With this system you can mount the safety hammer on the middle console of your car. Rotate the small click-adapter for optimal positioning. It is possible to use the EASY FIX SYSTEM in combination with the PRO ADAPTER.

#### QUICK CLICK SYSTEM CAR DOOR

With this system you can mount the safety hammer on the inside of your car door. Rotate the small clickadapter for optimal positioning. It is possible to use the QUICK CLICK SYSTEM in combination with the PRO ADAPTER.

### EASY FIX SYSTEM MIDDLE CONSOLE

With this system you can mount the safety hammer on the middle console of your car. Rotate the small click-adapter for optimal positioning. It is possible to use the EASY FIX SYSTEM in combination with the PRO ADAPTER.