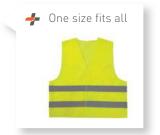

### LIFE-JAMMER®

Nº1 CAR SAFETY EXPERTS

**SAFETY VEST** 

**ULTRA** 

Keep your safety vest in the cockpit of the car. In case of an emergency always put on your safety vest before leaving the car. Place this ultra-flat safety vest under every carpet. This way all car occupants will have their own safety vest within reach.

### SAFETY VEST ULTRA

Place a safety vest under every carpet.

Always within reach.

Always put on the safety vest before leaving the car.

♣ EN ISO 20471:2013 (class2)

https://vimeo.com/user12940431/review/89714401/f49a1b0e3a