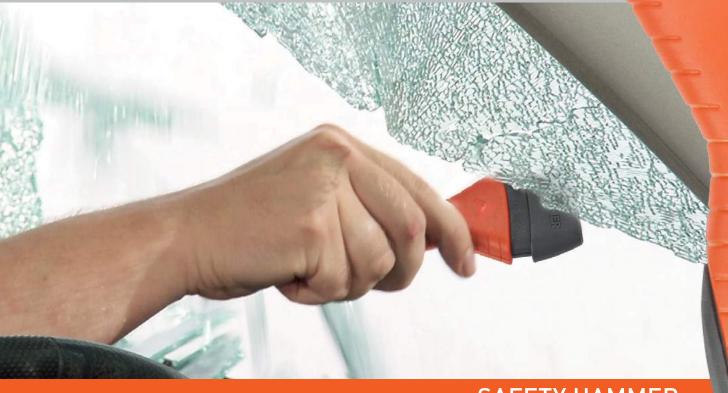

Nº1 CAR SAFFTY EXPERTS

CUTTING SEATBELTS

SAFETY HAMMER EVOLUTION

LIBERIA

Developed by the highest technical standards. Simply press this safety hammer against the car's side-or rear window. The ceramic hammerhead will shatter the window automatically. Easy and safe to use by adults and even children.

### SAFETY HAMMER EVOLUTION

♣ Shatter the car's 
■# side and/or rear window easily and safe.

https://vimeo.com/user12940431, review/76860772/333b7e98bd

Easy to use by adults and children.

QUICK CLICK SYSTEM