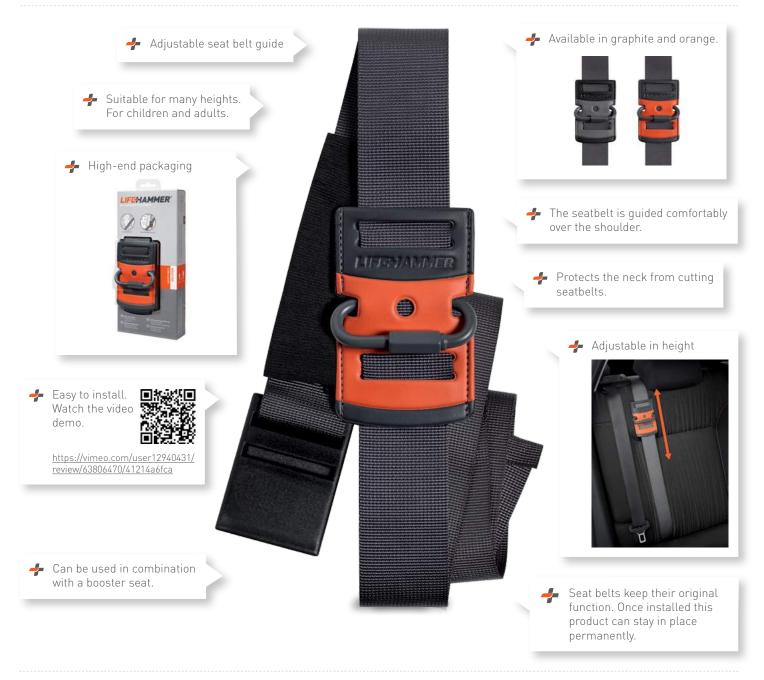

# LIFE-IAMMER®

Nº1 CAR SAFETY EXPERTS

BE COMFORTABLE AND SAFE

SAFETY BELT SOLUTION

Children and adults on the back seat will be able to enjoy more comfort and safety thanks to the SAFETY BELT SOLUTION. This seatbelt guide ensures that the seat belt is guided comfortably over the shoulder and can no longer cut into the neck.

#### EASY INSTALLATION ON THE BACK SEAT

Slide the strap between the seat and back cushion of the back seat. Place the clasp over the back rest of the back seat so that it also comes out in the boot. Pull the ends of the strap through the clasp. Pull the strap tight and make sure the clasp is properly closed. Slide the elastic sleeve over the clasp.

### EASY TO USE FROM SEAT BELT TO SAFETY BELT

Open the carabiner, put the seat belt in the carabiner and close it again. Then simply move the seat belt to the required height with the adjustable pad. Children and adults on the back seat will be able to enjoy more comfort and safety thanks to the SAFETY BELT SOLUTION.