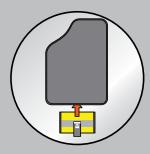

Patent pending

Use the HI-VISIBILITY LABEL to attach the vest to the carpet. Also use the lable to pull the vest from under the carpet in case of an emergency.

### EASY INSTALLATION UNDER EVERY CARPET

Fix the HI-VISIBILITY LABEL on the vacuum bag. Put the safety vest under the carpet and fix the HI-VISIBILITY LABEL to the carpet with the sticky strip.

### EASY TO USE ALWAYS WITHIN REACH

Keep a safety vest in the cockpit. Always put on the safety vest first before leaving the vehicle. This ultra flat safety vest can be stored out of sight but still within reach under any carpet. This safety vest is always easy to find thanks to the HI-VISIBILITY LABEL.