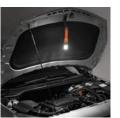

### EASY FIX SYSTEM MIDDLE CONSOLE

With this clamp you can mount the safety torch on the middle console of your car. Rotate the small click-adapter for optimal positioning. Thanks to the EASY FIX SYSTEM the safety torch will always be within reach.