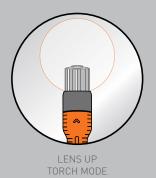

# LIFE-IAMMER®

Nº1 CAR SAFETY EXPERTS

SAFETY TORCH
OPTI-ON

LIFICAL.

The SAFETY TORCHOPTI-ON is the ultimate flashlight for your car. By simply pushing the lens you can easily switch from flashlight to torch mode. Use this safety torch for signalling others or illuminating your own surroundings. Thanks to the back-up battery system this safety torch will function when needed.

### SAFETY TORCH OPTI-ON