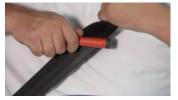

# LIFE-IAMMER®

Nº1 CAR SAFETY EXPERTS

BE COMFORTABLE AND SAFE

SAFETY BELT SOLUTION

Children and adults on the back seat will be able to enjoy more comfort and safety thanks to the SAFETY BELT SOLUTION. This seatbelt guide ensures that the seat belt is guided comfortably over the shoulder and can no longer cut into the neck.

### EASY TO USE FROM SEAT BELT TO SAFETY BELT

Open the carabiner, put the seat belt in the carabiner and close it again. Then simply move the seat belt to the required height with the adjustable pad. Children and adults on the back seat will be able to enjoy more comfort and safety thanks to the SAFETY BELT SOLUTION.