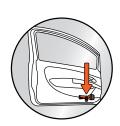

2/333b7e98bd



Easy to use by adults and children.





QUICK CLICK SYSTEM



Clamp fastener for middle console





Fastening with screws





Ultra hard ceramic hammerhead.

Winner of various international design competitions. In Holland selected as one of the 100 most relevant innovations in 2013. Internationally tested by the Japanese NCAC and TÜV Rheinland in Germany.











Easy installation

The QUICK CLICK SYSTEM or the EASY FIX SYSTEM is included, the PRO ADAPTER is optional.





### **EASY FIX SYSTEM** MIDDLE CONSOLE







With this system you can mount the safety hammer on the middle console of your car. Rotate the small click-adapter for optimal positioning. It is possible to use the EASY FIX SYSTEM in combination with the PRO ADAPTER.

#### QUICK CLICK SYSTEM CAR DOOR







With this system you can mount the safety hammer on the inside of your car door. Rotate the small clickadapter for optimal positioning. It is possible to use the QUICK CLICK SYSTEM in combination with the PRO ADAPTER.

# LIFE-IAMMER®

Nº1 CAR SAFETY EXPERTS







**CUTTING SEATBELTS** 



**SAFETY HAMMER** 

**PLUS** 

四月科

Knowledge is valuable, but nowhere is this more the case than when it comes to safety. In 1983 we developed the original lifehammer. Now we set a new standard with this new and improved safety hammer.

### SAFETY HAMMER PLUS



Breaking car glass and cutting seat belts.



https://vimeo.com/user12940431/ review/76863566/53927255c9



Non-slip grip

Advanced seat belt cutter





Carbon steel hammerhead

TÜV certified according to new German standards.







👍 Av