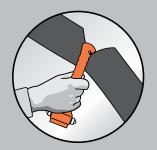

Nº1 CAR SAFFTY EXPERTS

CUTTING SEATBELTS

SAFETY HAMMER EVOLUTION

LIBERIA

Developed by the highest technical standards. Simply press this safety hammer against the car's side-or rear window. The ceramic hammerhead will shatter the window automatically. Easy and safe to use by adults and even children.

### SAFETY HAMMER EVOLUTION

♣ Shatter the car's 
■# side and/or rear window easily and safe.

https://vimeo.com/user12940431, review/76860772/333b7e98bd

Easy to use by adults and children.

QUICK CLICK SYSTEM