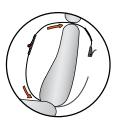

# LIFE-IAMMER®

Nº1 CAR SAFETY EXPERTS

BE COMFORTABLE AND SAFE

SAFETY BELT SOLUTION

Children and adults on the back seat will be able to enjoy more comfort and safety thanks to the SAFETY BELT SOLUTION. This seatbelt guide ensures that the seat belt is guided comfortably over the shoulder and can no longer cut into the neck.

### EASY TO USE FROM SEAT BELT TO SAFETY BELT

Open the carabiner, put the seat belt in the carabiner and close it again. Then simply move the seat belt to the required height with the adjustable pad. Children and adults on the back seat will be able to enjoy more comfort and safety thanks to the SAFETY BELT SOLUTION.