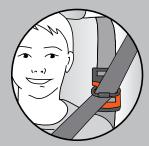

# LIFE-IAMMER®

Nº1 CAR SAFETY EXPERTS

BE COMFORTABLE AND SAFE

SAFETY BELT SOLUTION

Children and adults on the back seat will be able to enjoy more comfort and safety thanks to the SAFETY BELT SOLUTION. This seatbelt guide ensures that the seat belt is guided comfortably over the shoulder and can no longer cut into the neck.

### EASY TO USE FROM SEAT BELT TO SAFETY BELT

Open the carabiner, put the seat belt in the carabiner and close it again. Then simply move the seat belt to the required height with the adjustable pad. Children and adults on the back seat will be able to enjoy more comfort and safety thanks to the SAFETY BELT SOLUTION.