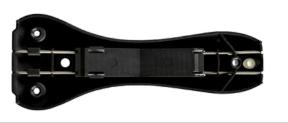

reddot design award

The QUICK CLICK SYSTEM or the EASY FIX SYSTEM is included, the PRO ADAPTER is optional.

Clamp fastener for car door QUICK CLICK SYSTEM

Clamp fastener for middle console EASY FIX SYSTEM

### QUICK CLICK SYSTEM CAR DOOR

With this system you can mount the safety hammer on the inside of your car door. Rotate the small click-adapter for optimal positioning. It is possible to use the QUICK CLICK SYSTEM in combination with the PRO ADAPTER.

### EASY FIX SYSTEM MIDDLE CONSOLE

With this system you can mount the safety hammer on the middle console of your car. Rotate the small click-adapter for optimal positioning. It is possible to use the EASY FIX SYSTEM in combination with the PRO ADAPTER.