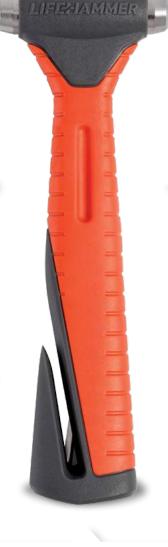

# LIFE-IAMMER®

Nº1 CAR SAFETY EXPERTS

**CUTTING SEATBELTS** 

**SAFETY HAMMER** 

**PLUS** 

四月科

Knowledge is valuable, but nowhere is this more the case than when it comes to safety. In 1983 we developed the original lifehammer. Now we set a new standard with this new and improved safety hammer.

### SAFETY HAMMER PLUS

Breaking car glass and cutting seat belts.

https://vimeo.com/user12940431/ review/76863566/53927255c9

Non-slip grip

Advanced seat belt cutter

Carbon steel hammerhead

TÜV certified according to new German standards.