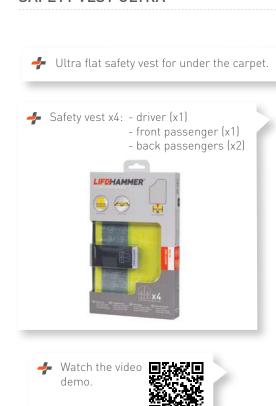

### LIFE-JAMMER®

Nº1 CAR SAFETY EXPERTS

**SAFETY VEST** 

**ULTRA** 

Keep your safety vest in the cockpit of the car. In case of an emergency always put on your safety vest before leaving the car. Place this ultra-flat safety vest under every carpet. This way all car occupants will have their own safety vest within reach.

### SAFETY VEST ULTRA

Place a safety vest under every carpet.

Always within reach.

Always put on the safety vest before leaving the car.

♣ EN ISO 20471:2013 (class2)

https://vimeo.com/user12940431/review/89714401/f49a1b0e3a