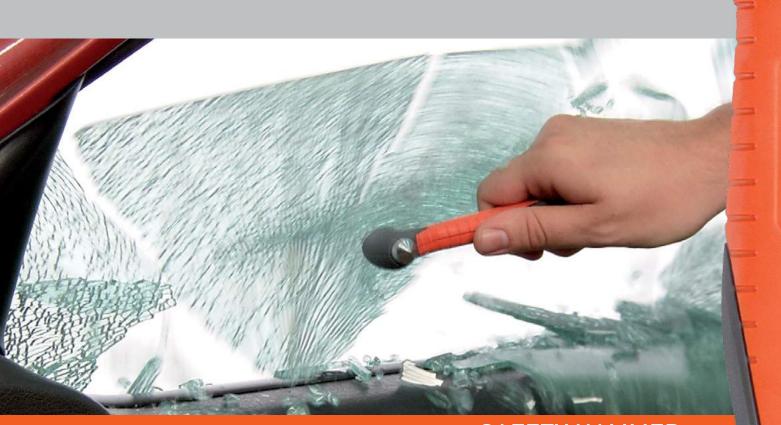

Nº1 CAR SAFFTY EXPERTS

CUTTING SEATBELTS

SAFETY HAMMER EVOLUTION

LIBERIA

Developed by the highest technical standards. Simply press this safety hammer against the car's side-or rear window. The ceramic hammerhead will shatter the window automatically. Easy and safe to use by adults and even children.

### SAFETY HAMMER EVOLUTION

♣ Shatter the car's 
■# side and/or rear window easily and safe.

https://vimeo.com/user12940431, review/76860772/333b7e98bd

Easy to use by adults and children.

QUICK CLICK SYSTEM

Clamp fastener for middle console

Fastening with screws

Ultra hard ceramic hammerhead.

Winner of various international design competitions. In Holland selected as one of the 100 most relevant innovations in 2013. Internationally tested by the Japanese NCAC and TÜV Rheinland in Germany.