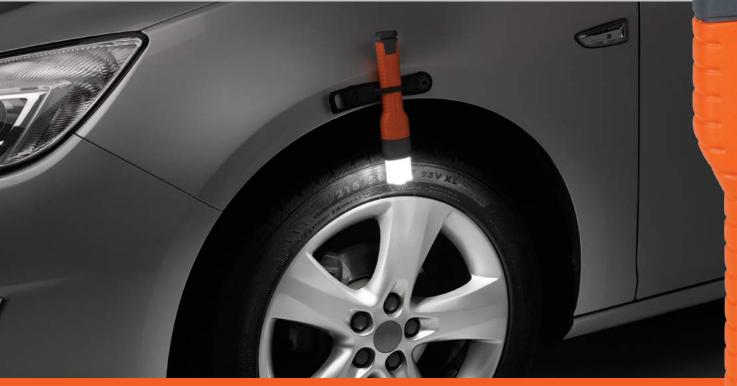

### SMART SUCTION STRAP CAR BODY/-WINDOW

With this strap it is possible to attach the safety torch on the in- and outside of your car. The smart suction strap is attachable to car body/-window. This way you can use the safety torch to illuminate and/ or signal without even holding it in your hand.