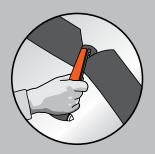

Nº1 CAR SAFFTY EXPERTS

CUTTING SEATBELTS

SAFETY HAMMER EVOLUTION

LIBERIA

Developed by the highest technical standards. Simply press this safety hammer against the car's side-or rear window. The ceramic hammerhead will shatter the window automatically. Easy and safe to use by adults and even children.

### SAFETY HAMMER EVOLUTION

♣ Shatter the car's 
■# side and/or rear window easily and safe.

https://vimeo.com/user12940431, review/76860772/333b7e98bd

Easy to use by adults and children.

QUICK CLICK SYSTEM