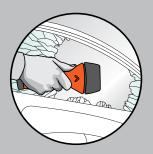

Nº1 CAR SAFFTY EXPERTS

CUTTING SEATBELTS

SAFETY HAMMER EVOLUTION

LIBERIA

Developed by the highest technical standards. Simply press this safety hammer against the car's side-or rear window. The ceramic hammerhead will shatter the window automatically. Easy and safe to use by adults and even children.

### SAFETY HAMMER EVOLUTION

♣ Shatter the car's 
■# side and/or rear window easily and safe.

https://vimeo.com/user12940431, review/76860772/333b7e98bd

Easy to use by adults and children.

QUICK CLICK SYSTEM