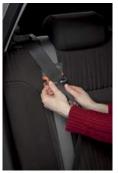

#### EASY INSTALLATION ON THE BACK SEAT

Slide the strap between the seat and back cushion of the back seat. Place the clasp over the back rest of the back seat so that it also comes out in the boot. Pull the ends of the strap through the clasp. Pull the strap tight and make sure the clasp is properly closed. Slide the elastic sleeve over the clasp.

### EASY TO USE FROM SEAT BELT TO SAFETY BELT

Open the carabiner, put the seat belt in the carabiner and close it again. Then simply move the seat belt to the required height with the adjustable pad. Children and adults on the back seat will be able to enjoy more comfort and safety thanks to the SAFETY BELT SOLUTION.