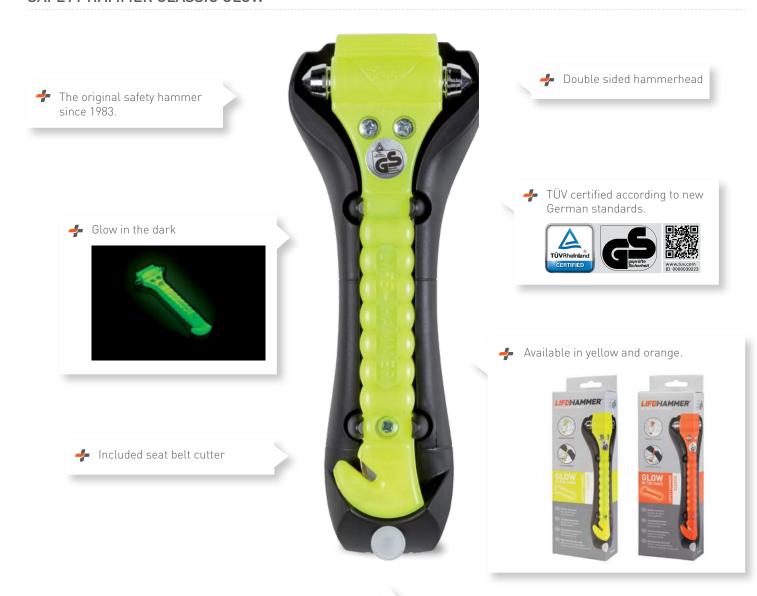

# LIFE-JAMMER®

Nº1 CAR SAFETY EXPERTS

CUTTING SEATBELTS

SAFETY HAMMER

CLASSIC

About 30 years ago we developed the original car safety hammer. Also known as the SAFETY HAMMER CLASSIC. We are proud that this safety hammer has been the standard for many years.

### SAFETY HAMMER PLUS

Breaking car glass and cutting seat belts.

https://vimeo.com/user12940431/ review/76863566/53927255c9

Non-slip grip

Advanced seat belt cutter

Carbon steel hammerhead

TÜV certified according to new German standards.

👍 Available in graphite and orange.

Winner reddot design award. World's largest and most distinguished design competition. We are very proud that our innovative new lifehammer productline won in the category automobiles, transportation, commercial and water vehicles.