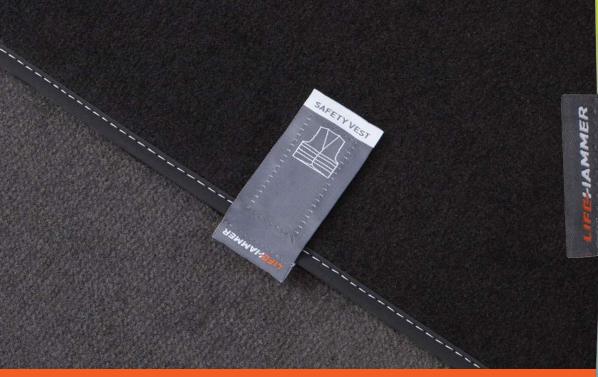

Patent pending

Use the HI-VISIBILITY LABEL to attach the vest to the carpet. Also use the lable to pull the vest from under the carpet in case of an emergency.

### EASY INSTALLATION UNDER EVERY CARPET

Fix the HI-VISIBILITY LABEL on the vacuum bag. Put the safety vest under the carpet and fix the HI-VISIBILITY LABEL to the carpet with the sticky strip.

### EASY TO USE ALWAYS WITHIN REACH

Keep a safety vest in the cockpit. Always put on the safety vest first before leaving the vehicle. This ultra flat safety vest can be stored out of sight but still within reach under any carpet. This safety vest is always easy to find thanks to the HI-VISIBILITY LABEL.