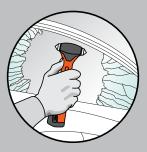

Nº1 CAR SAFFTY EXPERTS

CUTTING SEATBELTS

SAFETY HAMMER EVOLUTION

LIBERIA

Developed by the highest technical standards. Simply press this safety hammer against the car's side-or rear window. The ceramic hammerhead will shatter the window automatically. Easy and safe to use by adults and even children.

### SAFETY HAMMER EVOLUTION

♣ Shatter the car's 
■# side and/or rear window easily and safe.

https://vimeo.com/user12940431, review/76860772/333b7e98bd

Easy to use by adults and children.

QUICK CLICK SYSTEM