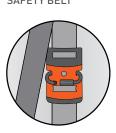

# LIFE-IAMMER®

Nº1 CAR SAFETY EXPERTS

BE COMFORTABLE AND SAFE

SAFETY BELT SOLUTION

Children and adults on the back seat will be able to enjoy more comfort and safety thanks to the SAFETY BELT SOLUTION. This seatbelt guide ensures that the seat belt is guided comfortably over the shoulder and can no longer cut into the neck.

### EASY TO USE FROM SEAT BELT TO SAFETY BELT

Open the carabiner, put the seat belt in the carabiner and close it again. Then simply move the seat belt to the required height with the adjustable pad. Children and adults on the back seat will be able to enjoy more comfort and safety thanks to the SAFETY BELT SOLUTION.