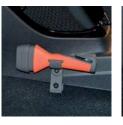

#### QUICK CLICK SYSTEM CAR DOOR

With this system you can mount the safety hammer on the inside of your car door. Rotate the small clickadapter for optimal positioning. It is possible to use the QUICK CLICK SYSTEM in combination with the PRO ADAPTER.

### QUICK CLICK SYSTEM CAR DOOR

With this system you can mount the safety hammer on the inside of your car door. Rotate the small click-adapter for optimal positioning. It is possible to use the QUICK CLICK SYSTEM in combination with the PRO ADAPTER.