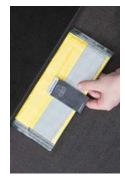

### SAFETY VEST ULTRA

Place a safety vest under every carpet.

Always within reach.

Always put on the safety vest before leaving the car.

♣ EN ISO 20471:2013 (class2)

https://vimeo.com/user12940431/review/89714401/f49a1b0e3a

### EASY INSTALLATION UNDER EVERY CARPET

Fix the HI-VISIBILITY LABEL on the vacuum bag. Put the safety vest under the carpet and fix the HI-VISIBILITY LABEL to the carpet with the sticky strip.