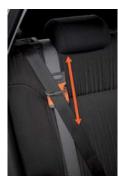

# LIFE-IAMMER®

Nº1 CAR SAFETY EXPERTS

BE COMFORTABLE AND SAFE

SAFETY BELT SOLUTION

Children and adults on the back seat will be able to enjoy more comfort and safety thanks to the SAFETY BELT SOLUTION. This seatbelt guide ensures that the seat belt is guided comfortably over the shoulder and can no longer cut into the neck.

### EASY TO USE FROM SEAT BELT TO SAFETY BELT

Open the carabiner, put the seat belt in the carabiner and close it again. Then simply move the seat belt to the required height with the adjustable pad. Children and adults on the back seat will be able to enjoy more comfort and safety thanks to the SAFETY BELT SOLUTION.