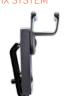

### EASY FIX SYSTEM MIDDLE CONSOLE

With this clamp you can mount the safety torch on the middle console of your car. Rotate the small click-adapter for optimal positioning. Thanks to the EASY FIX SYSTEM the safety torch will always be within reach.

### **EASY FIX SYSTEM** MIDDLE CONSOLE

With this system you can mount the safety hammer on the middle console of your car. Rotate the small click-adapter for optimal positioning. It is possible to use the EASY FIX SYSTEM in combination with the PRO ADAPTER.

### EASY FIX SYSTEM MIDDLE CONSOLE

With this system you can mount the safety hammer on the middle console of your car. Rotate the small click-adapter for optimal positioning. It is possible to use the EASY FIX SYSTEM in combination with the PRO ADAPTER.