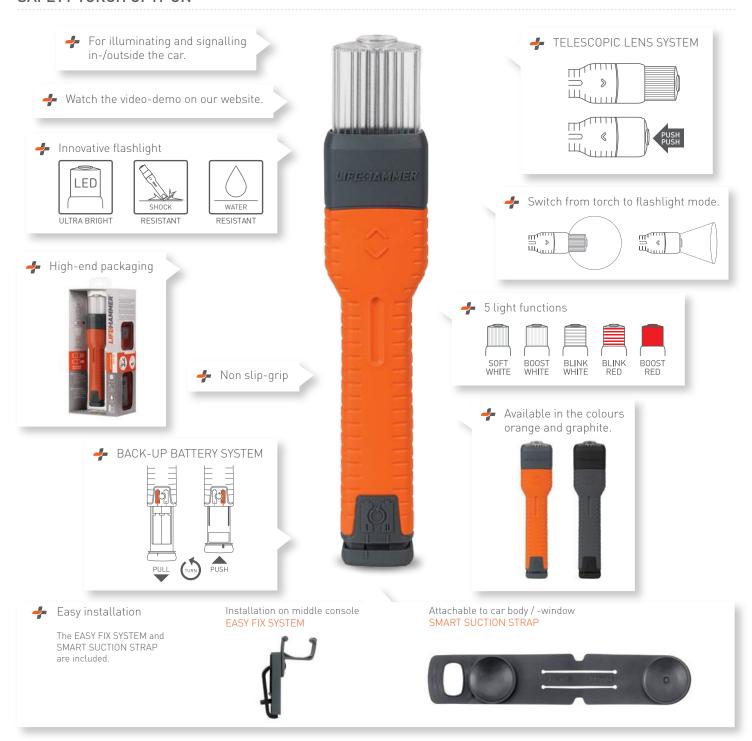

# LIFE-IAMMER®

Nº1 CAR SAFETY EXPERTS

SAFETY TORCH
OPTI-ON

LIFICAL.

The SAFETY TORCHOPTI-ON is the ultimate flashlight for your car. By simply pushing the lens you can easily switch from flashlight to torch mode. Use this safety torch for signalling others or illuminating your own surroundings. Thanks to the back-up battery system this safety torch will function when needed.

### SAFETY TORCH OPTI-ON

### EASY FIX SYSTEM MIDDLE CONSOLE

With this clamp you can mount the safety torch on the middle console of your car. Rotate the small click-adapter for optimal positioning. Thanks to the EASY FIX SYSTEM the safety torch will always be within reach.

### SMART SUCTION STRAP CAR BODY/-WINDOW

With this strap it is possible to attach the safety torch on the in- and outside of your car. The smart suction strap is attachable to car body/-window. This way you can use the safety torch to illuminate and/ or signal without even holding it in your hand.