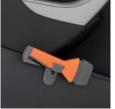

Nº1 CAR SAFFTY EXPERTS

CUTTING SEATBELTS

SAFETY HAMMER EVOLUTION

LIBERIA

Developed by the highest technical standards. Simply press this safety hammer against the car's side-or rear window. The ceramic hammerhead will shatter the window automatically. Easy and safe to use by adults and even children.

### SAFETY HAMMER EVOLUTION

♣ Shatter the car's 
■# side and/or rear window easily and safe.

https://vimeo.com/user12940431, review/76860772/333b7e98bd

Easy to use by adults and children.

QUICK CLICK SYSTEM