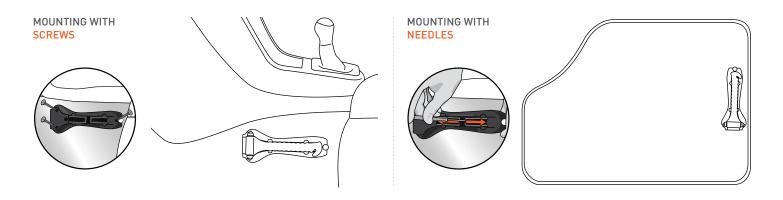

Easy installation

The QUICK CLICK SYSTEM or the EASY FIX SYSTEM is included, the PRO ADAPTER is optional.

reddot design award

The QUICK CLICK SYSTEM or the EASY FIX SYSTEM is included, the PRO ADAPTER is optional.

Clamp fastener for car door QUICK CLICK SYSTEM

Clamp fastener for middle console EASY FIX SYSTEM

Fastening with screws PRO ADAPTER

### QUICK CLICK SYSTEM CAR DOOR

With this system you can mount the safety hammer on the inside of your car door. Rotate the small click-adapter for optimal positioning. It is possible to use the QUICK CLICK SYSTEM in combination with the PRO ADAPTER.

### EASY FIX SYSTEM MIDDLE CONSOLE

With this system you can mount the safety hammer on the middle console of your car. Rotate the small click-adapter for optimal positioning. It is possible to use the EASY FIX SYSTEM in combination with the PRO ADAPTER.