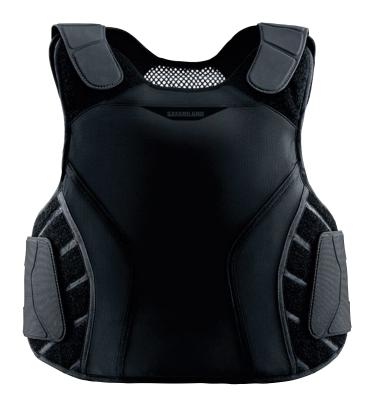

## **OVERT** EXTERNAL

As overt armor becomes the prominent choice of more officers, Safariland® Armor leads the way with a variety of styles and options. Innovating for versatility, adjustability and customization, these carriers have durability and comfort at the forefront of design. All are available in either front- or side-opening designs.

#### **V1 POUCHES**

- MODERN LASER-CUT, LOW PROFILE POUCHES (MAG, RADIO, OC SPRAY, BATON/FLASHLIGHT)
- » ULTRA-LIGHTWEIGHT DURABLE CONSTRUCTION
- » HIDDEN FRONT UTILITY POCKETS
- » REMOVABLE ID PULL DOWN TABS & CUSTOM EMBELLISHMENT OPTIONS
- FRONT AND REAR PLATE POCKET FEATURE
- » INVISTA 100% 500 DENIER CORDURA® NYLON

## **V1 CLEAN**

- CLEAN FRONT DESIGN FOR A MODERN LOOK
- » HIDDEN FRONT UTILITY POCKETS
- » REMOVABLE ID PULL DOWN TABS AND CUSTOM CONFIGURED EMBELLISHMENT OPTIONS
- FRONT AND REAR PLATE POCKET FEATURE
- » INVISTA 100% 500 DENIER CORDURA® NYLON

## **V1 WEBLESS**

- ANGULAR LASER-CUT WEBBING FOR STRENGTH AND DURABILITY
- » HIDDEN FRONT UTILITY POCKETS
- » REMOVABLE ID PULL DOWN TABS AND CUSTOM CONFIGURED EMBELLISHMENT OPTIONS
- FRONT AND REAR PLATE POCKET FEATURE
- » INVISTA 100% 500 DENIER CORDURA® NYLON

## **U1 CLEAN**

- CLASSIC UNIFORM SHIRT DESIGN
- SOIL REPELLENT FINISH
- » HIDDEN FRONT UTILITY POCKETS
- FRONT AND REAR PLATE POCKET FEATURE