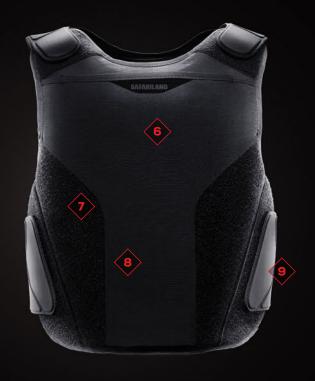

## **INTEGRATED CARRIER**

- **6** FRONT AND BACK PLATE POCKET FOR ADDITIONAL THREAT PLATES
- 7 HIGH PROFILE VELCRO® FOR EXTRA STRENGTH
- 8 INTERCHANGEABLE DETACHABLE LINER SYSTEM FOR EASY CARE AND SEASONAL COMFORT
- SEMOVABLE CONTOURED ERGONOMIC STRAPS