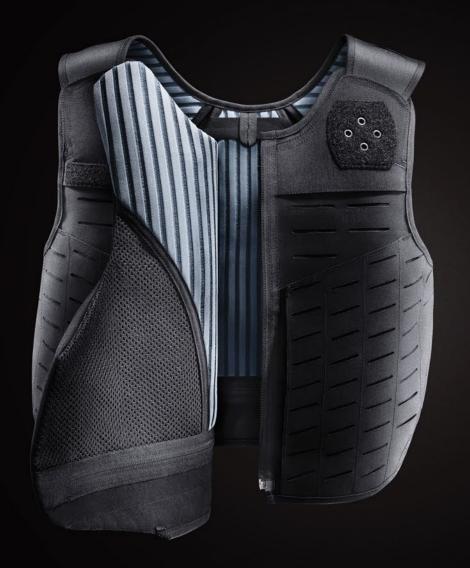

# SAFARILAND® ARMOR INTRODUCES THE INTEGRATION OF BALLISTIC PERFORMANCE AND HUMAN PERFORMANCE

WITH PROTECTION ALWAYS AT THE FOREFRONT, ERGONOMICS AND VERSATILITY BECOME THE NEW FACE OF ARMOR. STYLED AND DESIGNED FOR THE MISSION-SPECIFIC NEEDS OF TODAY'S OFFICER. CONCEALABLE AND EXTERNAL CARRIERS DESIGNED TO INTEGRATE WITH BALLISTIC PANELS CREATE THE ULTIMATE PROTECTION SYSTEM.

## **HYPERX**<sup>™</sup>

NEXT GENERATION
SCALABLE ARMOR SYSTEM.
ENHANCED COVERAGE
WITHOUT COMPROMISING
COMFORT.

The culmination of ergonomics and ballistic protection, HyperX™ steps out of the future and into the present as the new way armor will be worn. This scalable system is customizable with plate pockets both in the base layer for enhanced coverage, and in the carrier for hard or soft armor trauma plate protection.

Lightweight for exceptional comfort, the technical fabrics provide sleek, body contouring, and athletic styling in an integrated system. Consisting of a T-shirt base layer made with lightweight compression four-way stretch fabric that moves and flexes, and a ballistic carrier with an interchangeable system to keep the body warm or cool in extreme conditions, the HyperX™ system exemplifies the future of armor.