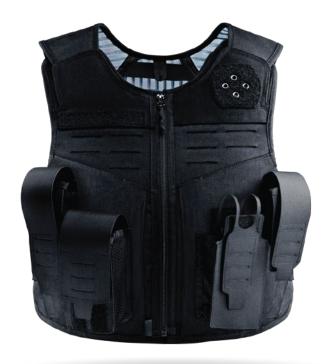

## **OVERT** EXTERNAL

As overt armor becomes the prominent choice of more officers, Safariland® Armor leads the way with a variety of styles and options. Innovating for versatility, adjustability and customization, these carriers have durability and comfort at the forefront of design. All are available in either front- or side-opening designs.

#### **V1 POUCHES**

- MODERN LASER-CUT, LOW PROFILE POUCHES (MAG, RADIO, OC SPRAY, BATON/FLASHLIGHT)
- » ULTRA-LIGHTWEIGHT DURABLE CONSTRUCTION
- » HIDDEN FRONT UTILITY POCKETS
- » REMOVABLE ID PULL DOWN TABS & CUSTOM EMBELLISHMENT OPTIONS
- FRONT AND REAR PLATE POCKET FEATURE
- » INVISTA 100% 500 DENIER CORDURA® NYLON