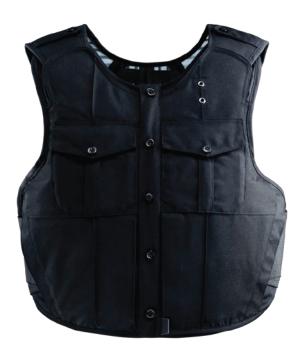

## **U1 CLEAN**

- CLASSIC UNIFORM SHIRT DESIGN
- SOIL REPELLENT FINISH
- » HIDDEN FRONT UTILITY POCKETS
- FRONT AND REAR PLATE POCKET FEATURE