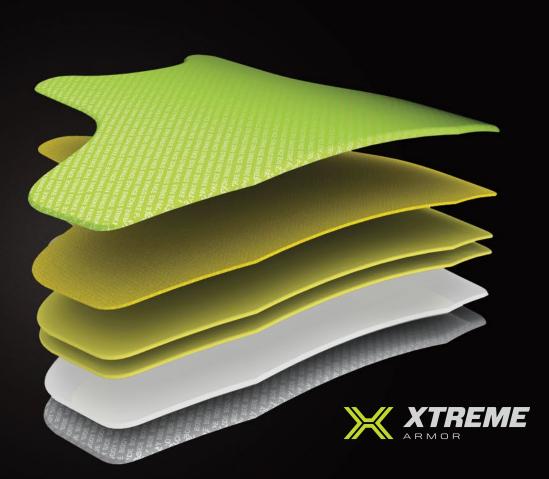

## **XTREME®**

\_

VERSATILE AND FLEXIBLE, THIS HIGH-PERFORMANCE BALLISTIC PANEL DELIVERS ALL-CONDITION COMFORT WITH MAXIMUM STOPPING POWER. DESIGNED TO REDUCE TRAUMA UPON IMPACT, IT FEATURES A CONTOURED, BIOMORPHIC DESIGN WITH ADVANCED PERIMETER STITCHING TO ENHANCE PERFORMANCE.