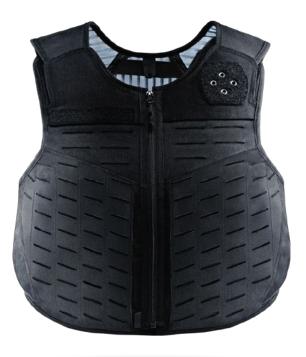

#### **V1 POUCHES**

- MODERN LASER-CUT, LOW PROFILE POUCHES (MAG, RADIO, OC SPRAY, BATON/FLASHLIGHT)
- » ULTRA-LIGHTWEIGHT DURABLE CONSTRUCTION
- » HIDDEN FRONT UTILITY POCKETS
- » REMOVABLE ID PULL DOWN TABS & CUSTOM EMBELLISHMENT OPTIONS
- FRONT AND REAR PLATE POCKET FEATURE
- » INVISTA 100% 500 DENIER CORDURA® NYLON

## **V1 CLEAN**

- CLEAN FRONT DESIGN FOR A MODERN LOOK
- » HIDDEN FRONT UTILITY POCKETS
- » REMOVABLE ID PULL DOWN TABS AND CUSTOM CONFIGURED EMBELLISHMENT OPTIONS
- FRONT AND REAR PLATE POCKET FEATURE
- » INVISTA 100% 500 DENIER CORDURA® NYLON

## **V1 WEBLESS**

- ANGULAR LASER-CUT WEBBING FOR STRENGTH AND DURABILITY
- » HIDDEN FRONT UTILITY POCKETS
- » REMOVABLE ID PULL DOWN TABS AND CUSTOM CONFIGURED EMBELLISHMENT OPTIONS
- FRONT AND REAR PLATE POCKET FEATURE
- » INVISTA 100% 500 DENIER CORDURA® NYLON