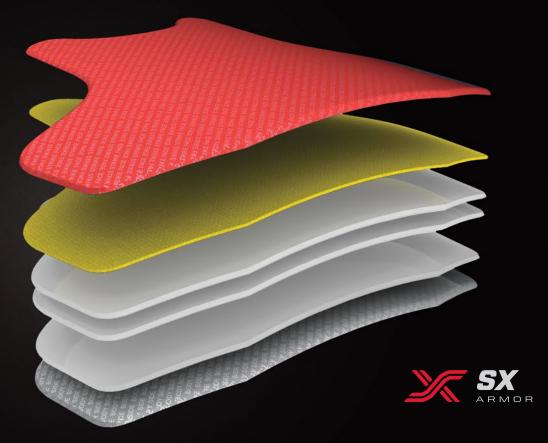

SX

THE THINNEST, LIGHTEST AND ONE OF THE STRONGEST BALLISTIC PANELS AVAILABLE. BORN OF BREAKTHROUGH TECHNOLOGIES AND EXCLUSIVE MATERIALS, SX OFFERS UNMATCHED PERFORMANCE FOR COMFORT, FLEXIBILITY, DURABILITY AND STRENGTH IN A HYBRID DESIGN.