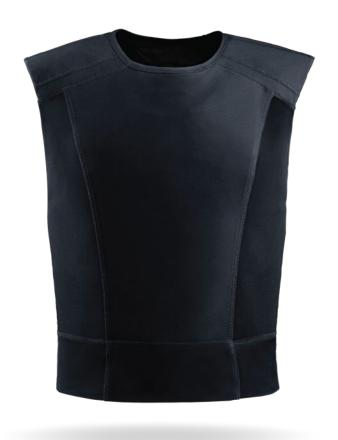

## BASE LAYER PERFORMANCE T-SHIRT

- 1 LIGHTWEIGHT COMPRESSION 4-WAY STRETCH FABRIC MOVES, FLEXES AND STAYS FLAT
- **2** HEXAGON KNIT PATTERN TO ENSURE CLOSE BODY CONTOURING
- **3** KNIT MESH SIDE CONSTRUCTION FOR ENHANCED BREATHABILITY
- 4 SIDE PLATE POCKETS FOR REMOVABLE BALLISTIC PANELS
- 5 VENTILATED SIDE MESH PANELS FOR ADDED BREATHABILITY

## **INTEGRATED CARRIER**

- **6** FRONT AND BACK PLATE POCKET FOR ADDITIONAL THREAT PLATES
- 7 HIGH PROFILE VELCRO® FOR EXTRA STRENGTH
- 8 INTERCHANGEABLE DETACHABLE LINER SYSTEM FOR EASY CARE AND SEASONAL COMFORT
- SEMOVABLE CONTOURED ERGONOMIC STRAPS

## COVERT CONCEALABLE

Ergonomic designs, lightweight fabrics and contoured stitch lines are the platform on which comfort and mobility are built into every covert carrier. From the ultra-concealable F1 to the premier features of the P1, these covert carriers are a sampling of how Safariland® Armor covers all the bases for fit, comfort, and performance.