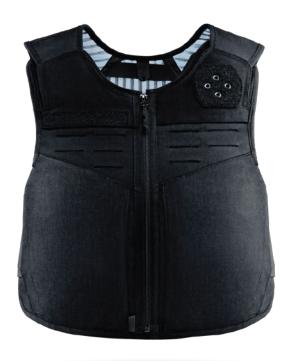

#### **V1 POUCHES**

- MODERN LASER-CUT, LOW PROFILE POUCHES (MAG, RADIO, OC SPRAY, BATON/FLASHLIGHT)
- » ULTRA-LIGHTWEIGHT DURABLE CONSTRUCTION
- » HIDDEN FRONT UTILITY POCKETS
- » REMOVABLE ID PULL DOWN TABS & CUSTOM EMBELLISHMENT OPTIONS
- FRONT AND REAR PLATE POCKET FEATURE
- » INVISTA 100% 500 DENIER CORDURA® NYLON

## **V1 CLEAN**

- CLEAN FRONT DESIGN FOR A MODERN LOOK
- » HIDDEN FRONT UTILITY POCKETS
- » REMOVABLE ID PULL DOWN TABS AND CUSTOM CONFIGURED EMBELLISHMENT OPTIONS
- FRONT AND REAR PLATE POCKET FEATURE
- » INVISTA 100% 500 DENIER CORDURA® NYLON

## **V1 WEBLESS**

- ANGULAR LASER-CUT WEBBING FOR STRENGTH AND DURABILITY
- » HIDDEN FRONT UTILITY POCKETS
- » REMOVABLE ID PULL DOWN TABS AND CUSTOM CONFIGURED EMBELLISHMENT OPTIONS
- FRONT AND REAR PLATE POCKET FEATURE
- » INVISTA 100% 500 DENIER CORDURA® NYLON