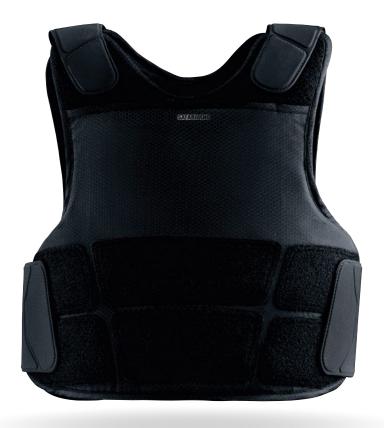

## COVERT CONCEALABLE

Ergonomic designs, lightweight fabrics and contoured stitch lines are the platform on which comfort and mobility are built into every covert carrier. From the ultra-concealable F1 to the premier features of the P1, these covert carriers are a sampling of how Safariland® Armor covers all the bases for fit, comfort, and performance.

## P1

- » LIGHTWEIGHT FOUR-WAY STRETCH WOVEN FABRIC ALLOWS MOVEMENT IN ACTIVE SITUATIONS
- » REMOVABLE CONTOURED ERGONOMIC STRAPS
- » HIGH PERFORMANCE COOLING SPACER MESH LINER
- VELCRO® CLOSURES TO ALLOW BODY CONTOURING AND MAXIMUM COMFORT
- FRONT AND REAR PLATE POCKETS

## F1

- **»** WATER-RESISTANT, ONE-PIECE GLIDE-IN® DESIGN WITH NO ZIPPERS
- » BREATHABLE, HIGH PERFORMANCE LAMINATED 4-WAY STRETCH FABRIC
- » HIGH PERFORMANCE COOLING SPACER MESH LINER
- » X-STATIC® FABRIC INHIBITS GROWTH OF ODOR-CAUSING BACTERIA

## **M1**

- » DURABLE HEXAGON RIPSTOP FABRIC
- » X-STATIC® SILVER ANTIMICROBIAL WICKING MESH LINER
- » REMOVABLE CONTOURED ERGONOMIC STRAPS
- FRONT AND REAR PLATE POCKETS