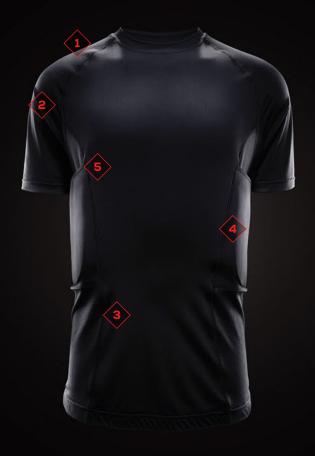

## BASE LAYER PERFORMANCE T-SHIRT

- 1 LIGHTWEIGHT COMPRESSION 4-WAY STRETCH FABRIC MOVES, FLEXES AND STAYS FLAT
- **2** HEXAGON KNIT PATTERN TO ENSURE CLOSE BODY CONTOURING
- **3** KNIT MESH SIDE CONSTRUCTION FOR ENHANCED BREATHABILITY
- 4 SIDE PLATE POCKETS FOR REMOVABLE BALLISTIC PANELS
- 5 VENTILATED SIDE MESH PANELS FOR ADDED BREATHABILITY