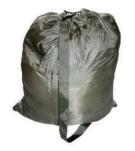

## S-LIFT SENSITIVE SITE EXPLOITATION

ţ

OR CASUALTY COLLECTION MULTIPURPOSE BAGCan be unzipped and unfolded to create a 6.5 ft soft stretcher.Total Weight10 ozVolume4222 cubic inches