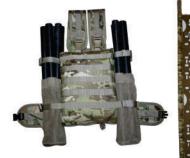

### LIFT LADDER FOR ASSAULT AND RECCE TEAMS

LIFT COUPLER

Combines Combat Carbon poles to create a 15 ft or 22.5 ft extension pole attaching 2 or 3 poles end to end for use as an extension pole to attach climbing ladders for higher climbs.