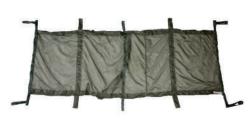

#### S-LIFT AND COMBAT CARBON POLES SEMI RIGID LITTER

The S LIFT can be used alone as a soft stretcher weighing only 10 oz.Total Weight3.5 lbsCarrying Capacity400 lbs