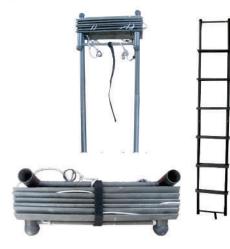

### LIFT LADDER FOR ASSAULT AND RECCE TEAMS

LIFT COUPLER

Combines Combat Carbon poles to create a 15 ft or 22.5 ft extension pole attaching 2 or 3 poles end to end for use as an extension pole to attach climbing ladders for higher climbs.

5.5 ounces

8 inches

Total Weight Carrying Capacity Height

**Total Weight** 

**Total Length** 

4.975 Lbs 400 lbs Scaling and Bridging 7.5 ft