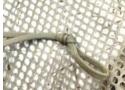

# TCBY-LDSUR-1A





# **VEGETATION TIE CORDS**



Take your concealment garment construction to a whole new level and achieve results like never before in less than half the time with the TC BYO Kit.

TC base layer fabric mesh holes is for tying in veg-tie-cords and creating lattice/gridwork using nylon cord to attach and hold in place natural foliage, jute, burlap, trash, etc. to the garment. This can be accomplished without the use of hand tools or a sewing machine.

\*\* This garment can be made operationally ready in less than 1 hour out of the box if absolute necessary\*\*

...however we encourage you put your best crafting skills forward and take PRIDE in your Base Layer & Fieldcraft Awesomeness!

## **Method 1**

Common Knot







### Method 2

Sewn on





**Loop Knot Tied** 









# **Method 4**

**Loop Insert** 









## Method 5

Cord-Loc applied to all tie cords to secure foliage



Construct Your Concealment on Our Legendary Base Layer