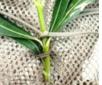

(Above)

TC Foliage Attach cord (image shown in kit to left) has been affixed/hand tied onto the base layer via one of five different tie on methods.

When used in combination with the gridwork allows for Excellent means to attach natural foliage to the garment.

(Below)

Natural foliage shown inserted & tied onto the base

Construct Your Concealment on Our Legendary Base Layer

Available Items used for TC BYO construction

Take your concealment garment construction to a whole new level and achieve results like never before in less than half the time with The TC BYO Kit.