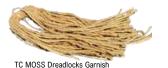

# **VEGETATION TIE CORDS**

Take your concealment garment construction to a whole new level and achieve results like never before in less than half the time with the TC BYO Kit.

TC base layer fabric mesh holes is for tying in veg-tie-cords and creating lattice/gridwork using nylon cord to attach and hold in place natural foliage, jute, burlap, trash, etc. to the garment. This can be accomplished without the use of hand tools or a sewing machine.