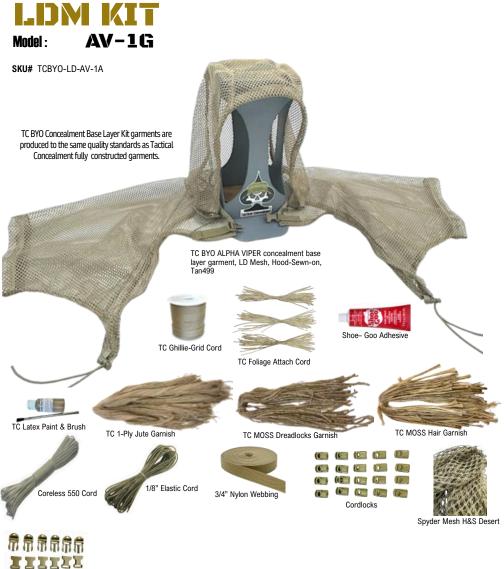

TC/BYO

Textical Concentrate Page Layer Construction Vite

Take your concealment garment construction to a whole new level and achieve results like never before in less than half the time with The TC BYO Kit.