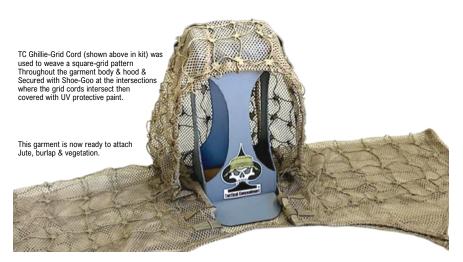

# **VEGETATION TIE CORDS**

Take your concealment garment construction to a whole new level and achieve results like never before in less than half the time with the TC BYO Kit.

TC base layer fabric mesh holes is for tying in veg-tie-cords and creating lattice/gridwork using nylon cord to attach and hold in place natural foliage, jute, burlap, trash, etc. to the garment. This can be accomplished without the use of hand tools or a sewing machine.