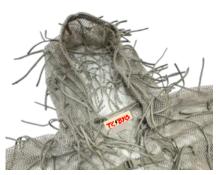

(Above)

TC Foliage Attach cord (image shown in kit to left) has been affixed/hand tied onto the base layer via one of five different tie on methods.

When used in combination with the gridwork allows for Excellent means to attach natural foliage to the garment.