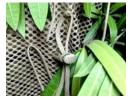

(Above)

TC Foliage Attach cord (image shown in kit to left) has been affixed/hand tied onto the base layer via one of five different tie on methods.

When used in combination with the gridwork allows for Excellent means to attach natural foliage to the garment.