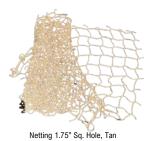

TC Foliage Attach Cord

TC Ghillie-Grid Cord

Nylon Thread & Sewing Needle

Netting 1-inch Sq. Hole, Tan

LD Mesh Fabric Tan

Spyder Mesh H&S Pine

Spyder Mesh H&S White

Spyder Mesh H&S ODG