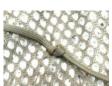

cealment on Our Legendary Base Layer

Model: LC-1A
sku# TCBY-LDSUR-1A





# **VEGETATION TIE CORDS**



Take your concealment garment construction to a whole new level and achieve results like never before in less than half the time with the TC BYO Kit.

TC base layer fabric mesh holes is for tying in veg-tie-cords and creating lattice/gridwork using nylon cord to attach and hold in place natural foliage, jute, burlap, trash, etc. to the garment. This can be accomplished without the use of hand tools or a sewing machine.

\*\* This garment can be made operationally ready in less than 1 hour out of the box if absolute necessary\*\*

...however we encourage you put your best crafting skills forward and take PRIDE in your Base Layer & Fieldcraft Awesomeness!

## **Method 1**

Common Knot







### Method 2

Sewn on





**Loop Knot Tied** 









# **Method 4**

**Loop Insert** 









## Method 5

Cord-Loc applied to all tie cords to secure foliage



Construct Your Concealment on Our Legendary Base Layer