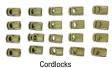

## Method 5

Cord-Loc applied to all tie cords to secure foliage

Construct Your Concealment on Our Legendary Base Layer