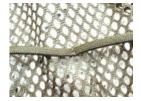

(Above)

TC Foliage Attach cord (image shown in kit to left) has been affixed/hand tied onto the base layer via one of five different tie on methods.

When used in combination with the gridwork allows for Excellent means to attach natural foliage to the garment.