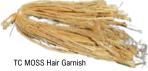

# **VEGETATION TIE CORDS**

Take your concealment garment construction to a whole new level and achieve results like never before in less than half the time with the TC BYO Kit.

TC base layer fabric mesh holes is for tying in veg-tie-cords and creating lattice/gridwork using nylon cord to attach and hold in place natural foliage, jute, burlap, trash, etc. to the garment. This can be accomplished without the use of hand tools or a sewing machine.