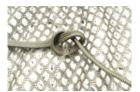

oncealment on Our Legendary Base Layer

Model: LC-1A
sku# TCBY-LDSUR-1A





# **VEGETATION TIE CORDS**



Take your concealment garment construction to a whole new level and achieve results like never before in less than half the time with the TC BYO Kit.

TC base layer fabric mesh holes is for tying in veg-tie-cords and creating lattice/gridwork using nylon cord to attach and hold in place natural foliage, jute, burlap, trash, etc. to the garment. This can be accomplished without the use of hand tools or a sewing machine.

\*\* This garment can be made operationally ready in less than 1 hour out of the box if absolute necessary\*\*

...however we encourage you put your best crafting skills forward and take PRIDE in your Base Layer & Fieldcraft Awesomeness!

## **Method 1**

Common Knot







### Method 2

Sewn on





**Loop Knot Tied** 









# **Method 4**

**Loop Insert** 









## Method 5

Cord-Loc applied to all tie cords to secure foliage



Construct Your Concealment on Our Legendary Base Layer