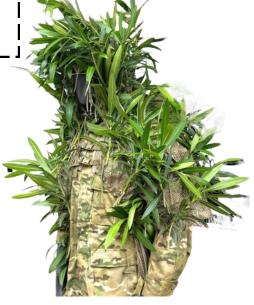

(Below)

Natural foliage shown inserted & tied onto the base

Construct Your Concealment on Our Legendary Base Layer

Available Items used for TC BYO construction

Take your concealment garment construction to a whole new level and achieve results like never before in less than half the time with The TC BYO Kit.