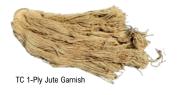

# **VEGETATION TIE CORDS**

Take your concealment garment construction to a whole new level and achieve results like never before in less than half the time with the TC BYO Kit.

TC base layer fabric mesh holes is for tying in veg-tie-cords and creating lattice/gridwork using nylon cord to attach and hold in place natural foliage, jute, burlap, trash, etc. to the garment. This can be accomplished without the use of hand tools or a sewing machine.