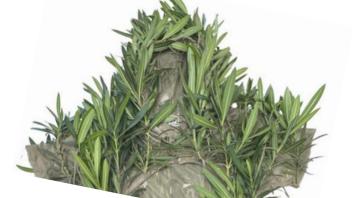

(Below)

Natural foliage shown inserted & tied onto the base

Construct Your Concealment on Our Legendary Base Layer

Available Items used for TC BYO construction

Take your concealment garment construction to a whole new level and achieve results like never before in less than half the time with The TC BYO Kit.