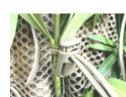

S**



Take your concealment garment construction to a whole new level and achieve results like never before in less than half the time with the TC BYO Kit.

TC base layer fabric mesh holes is for tying in veg-tie-cords and creating lattice/gridwork using nylon cord to attach and hold in place natural foliage, jute, burlap, trash, etc. to the garment. This can be accomplished without the use of hand tools or a sewing machine.

\*\* This garment can be made operationally ready in less than 1 hour out of the box if absolute necessary\*\*

...however we encourage you put your best crafting skills forward and take PRIDE in your Base Layer & Fieldcraft Awesomeness!

## **Method 1**

Common Knot







### Method 2

Sewn on





**Loop Knot Tied** 









# **Method 4**

**Loop Insert** 









## Method 5

Cord-Loc applied to all tie cords to secure foliage



Construct Your Concealment on Our Legendary Base Layer