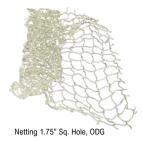

TC Foliage Attach Cord

TC Ghillie-Grid Cord

Nylon Thread & Sewing Needle

Netting 1-inch Sq. Hole, Tan

LD Mesh Fabric Tan

Spyder Mesh H&S Pine

Spyder Mesh H&S White

Spyder Mesh H&S ODG