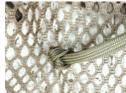

RDS**



Take your concealment garment construction to a whole new level and achieve results like never before in less than half the time with the TC BYO Kit.

TC base layer fabric mesh holes is for tying in veg-tie-cords and creating lattice/gridwork using nylon cord to attach and hold in place natural foliage, jute, burlap, trash, etc. to the garment. This can be accomplished without the use of hand tools or a sewing machine.

\*\* This garment can be made operationally ready in less than 1 hour out of the box if absolute necessary\*\*

...however we encourage you put your best crafting skills forward and take PRIDE in your Base Layer & Fieldcraft Awesomeness!

## **Method 1**

Common Knot







### Method 2

Sewn on





**Loop Knot Tied** 









# **Method 4**

**Loop Insert** 









## Method 5

Cord-Loc applied to all tie cords to secure foliage



Construct Your Concealment on Our Legendary Base Layer