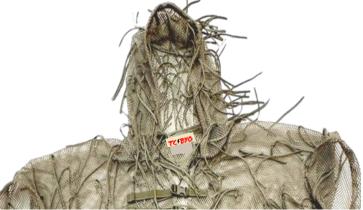

(Below)

Natural foliage shown inserted & tied onto the base

Construct Your Concealment on Our Legendary Base Layer

Available Items used for TC BYO construction

Take your concealment garment construction to a whole new level and achieve results like never before in less than half the time with The TC BYO Kit.