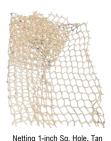

(Above)

TC Foliage Attach cord (image shown in kit to left) has been affixed/hand tied onto the base layer via one of five different tie on methods.

When used in combination with the gridwork allows for Excellent means to attach natural foliage to the garment.

(Below)

Natural foliage shown inserted & tied onto the base

Construct Your Concealment on Our Legendary Base Layer

Available Items used for TC BYO construction

Take your concealment garment construction to a whole new level and achieve results like never before in less than half the time with The TC BYO Kit.