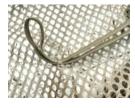

CORDS**



Take your concealment garment construction to a whole new level and achieve results like never before in less than half the time with the TC BYO Kit.

TC base layer fabric mesh holes is for tying in veg-tie-cords and creating lattice/gridwork using nylon cord to attach and hold in place natural foliage, jute, burlap, trash, etc. to the garment. This can be accomplished without the use of hand tools or a sewing machine.

\*\* This garment can be made operationally ready in less than 1 hour out of the box if absolute necessary\*\*

...however we encourage you put your best crafting skills forward and take PRIDE in your Base Layer & Fieldcraft Awesomeness!

## **Method 1**

Common Knot







### Method 2

Sewn on





**Loop Knot Tied** 









# **Method 4**

**Loop Insert** 









## Method 5

Cord-Loc applied to all tie cords to secure foliage



Construct Your Concealment on Our Legendary Base Layer