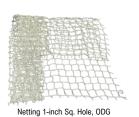

TC Foliage Attach Cord

TC Ghillie-Grid Cord

Nylon Thread & Sewing Needle

Netting 1-inch Sq. Hole, Tan

LD Mesh Fabric Tan

Spyder Mesh H&S Pine

Spyder Mesh H&S White

Spyder Mesh H&S ODG

# **VEGETATION TIE CORDS**

Take your concealment garment construction to a whole new level and achieve results like never before in less than half the time with the TC BYO Kit.

TC base layer fabric mesh holes is for tying in veg-tie-cords and creating lattice/gridwork using nylon cord to attach and hold in place natural foliage, jute, burlap, trash, etc. to the garment. This can be accomplished without the use of hand tools or a sewing machine.