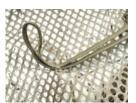

ku# TCBY-LDSUR-1A





# **VEGETATION TIE CORDS**



Take your concealment garment construction to a whole new level and achieve results like never before in less than half the time with the TC BYO Kit.

TC base layer fabric mesh holes is for tying in veg-tie-cords and creating lattice/gridwork using nylon cord to attach and hold in place natural foliage, jute, burlap, trash, etc. to the garment. This can be accomplished without the use of hand tools or a sewing machine.

\*\* This garment can be made operationally ready in less than 1 hour out of the box if absolute necessary\*\*

...however we encourage you put your best crafting skills forward and take PRIDE in your Base Layer & Fieldcraft Awesomeness!

## **Method 1**

Common Knot







### Method 2

Sewn on





**Loop Knot Tied** 









# **Method 4**

**Loop Insert** 









## Method 5

Cord-Loc applied to all tie cords to secure foliage



Construct Your Concealment on Our Legendary Base Layer