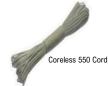

TC Foliage Attach Cord

TC Ghillie-Grid Cord

Nylon Thread & Sewing Needle

Netting 1-inch Sq. Hole, Tan

LD Mesh Fabric Tan

Spyder Mesh H&S Pine

Spyder Mesh H&S White

Spyder Mesh H&S ODG